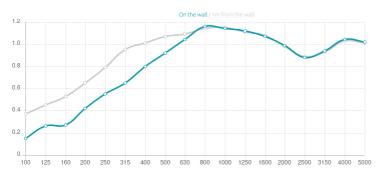

### Performance

### Features

Absorption Range: 350 Hz to 5000 Hz Acoustic Class: B | (aw) = 0,85

This product is available in the following Fire Rate: FG | Furniture Grade

PRODUCT COMPOSITION:

Venice | Suede Fabric Finish (FG)