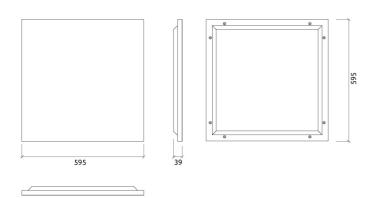

## Dimensions:

FG - SF | 595x595x39mm | 1.06 Kg FG - WF | 595x595x39mm | 1.06 Kg