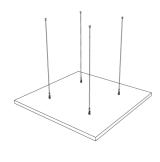

- Reversable: Closed Cell | Open Cell

- Euroclass B s1,d0

Installation:

- Ceiling suspension kit included

Moritz Cloud can be reversed to expose either an open-cell structure, that boosts high-frequency absorption, or closed-cell structure, for when the panel needs to be easily cleanable.

 $Moritz\ is\ lightweight\ and\ self-supporting.\ It\ is\ easily\ installed\ with\ the\ supplied\ cloud\ suspension\ systems,\ with\ adjustable\ hanging\ height\ up\ to\ 1,5m.$ 