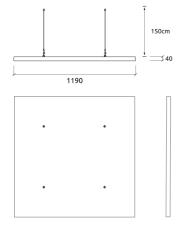

#### Dimensions:

FR | 1190x1190x40mm | 1.72 Kg

Moritz Cloud can be reversed to expose either an open-cell structure, that boosts high-frequency absorption, or closed-cell structure, for when the panel needs to be easily cleanable.

 $Moritz\ is\ lightweight\ and\ self-supporting.\ It\ is\ easily\ installed\ with\ the\ supplied\ cloud\ suspension\ systems,\ with\ adjustable\ hanging\ height\ up\ to\ 1,5m.$ 