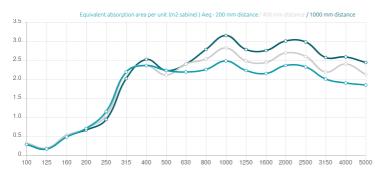

#### Performance

#### Features

Absorption Range: 350 Hz to 5000 Hz Acoustic Class:  $C \mid (\alpha w) = 0,70$ 

This product is available in the following Fire Rate: FR | Fire Rated

PRODUCT COMPOSITION:

Moritz | Polyethelene Foam (FR)