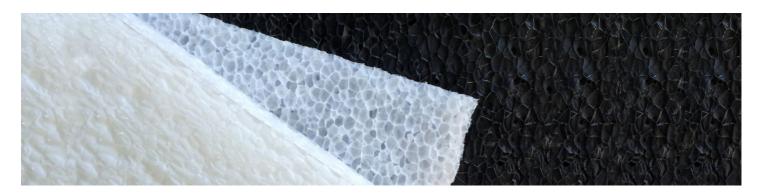

#### Acoustic washable foam

 $Moritz\ Cloud\ is\ a\ durable, semi-rigid\ closed-cell\ foam.\ It\ has\ an\ internal\ honeycomb-like\ structure\ that\ grants\ it\ exceptional\ performance.$ 

It is used to reduce reverberation or create a noise barrier in practically any type of environment, from high humidity areas such as swimming pools or outdoor spaces, to the most extreme high wear situations that require resistance to most chemicals and solvents, commonly found in healthcare environments or the manufacturing and service industries. Moritz is integrally fire retardant.

Moritz Cloud can be reversed to expose either an open-cell structure, that boosts high-frequency absorption, or closed-cell structure, for when the panel needs to be easily cleanable.

 $Moritz\ is\ lightweight\ and\ self-supporting.\ It\ is\ easily\ installed\ with\ the\ supplied\ cloud\ suspension\ systems,\ with\ adjustable\ hanging\ height\ up\ to\ 1,5m.$ 

#### Product finishes

(FR) Product Fire Grade - Fire Rated

FR | (F04) Bianco | One FR | (F05) Nero | One Side Side Open Cell, Other Side Open Cell, Other Side Closed Cell

Closed Cell