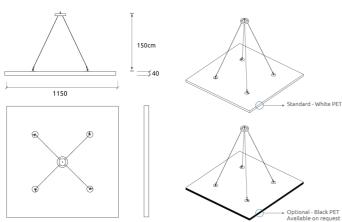

### Installation:

- Ceiling suspension kit included

Compatible with Gripple Angel TM Hanger

# Dimensions:

FG - SF | 1150x1150x40mm | 2.5 Kg FR - GP | 1150x1150x40mm | 2.5 Kg FR - TT | 1150x1150x40mm | 2.5 Kg