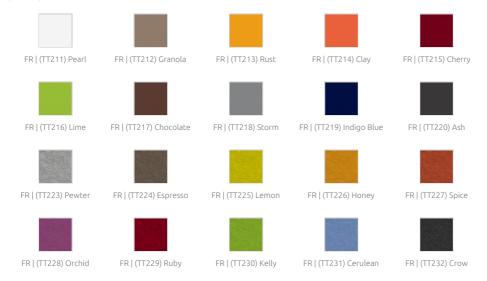

# (FR - TT) Felted Fabric Finishes

Aura F Double SQR - Cloud | Felted Fabric Finishes (FR)

- Felted Acoustic Fabric - Sound PET acoustic core - Euro Class B

Sound PET acoustic core - Euro Class