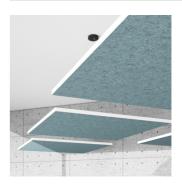

### Fabric Absorber

Aura Cloud is a lightweight acoustic panel with impressive performance. Available in both single or multiple-point fully adjustable hanging systems, giving you effortless and fast installation.

This cloud is a perfect choice for large open environments that need broadband reverberation time control. Aura Cloud is available in our standard fabric finishes and also in a wide pallet of printed textures that make it a versatile solution, adaptable to any context.