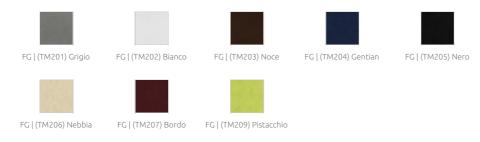

## (FG - SF) Suede Fabric Finishes

# PRODUCT COMPOSITION:

Aura F Double SQR - Cloud | Suede Fabric Finishes (FG):

- Suede Acoustic Fabric
- Sound PET acoustic core Euro Class B

Aura F Double SQR - Cloud | Glazed PET Finishes (FR) - Glazed Sound PET - Euro Class B