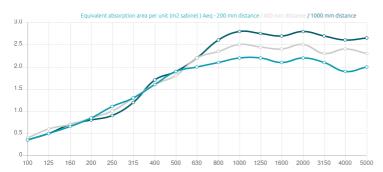

### Performance

# Features

Absorption Range: 350 Hz to 8000 Hz Acoustic Class: B | (aw) = 0,85 Recycled PET absorption - Class 1 product according to the OEKO-TEX@ Standard 100.

This product is available in the following Fire Rates: FG | Furniture Grade FR | Fire Rated