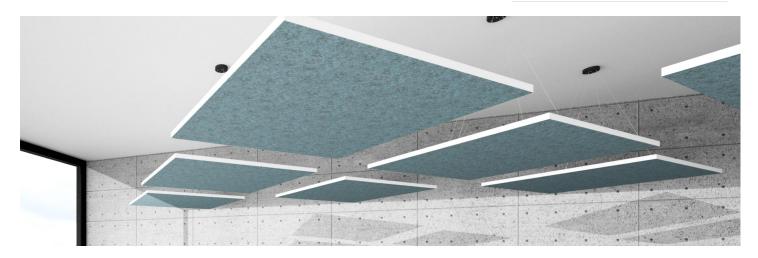

### Installation:

- Ceiling suspension kit included

Compatible with Gripple Angel TM Hanger

### Fabric Absorber

Aura Cloud is a lightweight acoustic panel with impressive performance. Available in both single or multiple-point fully adjustable hanging systems, giving you effortless and fast installation.

This cloud is a perfect choice for large open environments that need broadband reverberation time control. Aura Cloud is available in our standard fabric finishes and also in a wide pallet of printed textures that make it a versatile solution, adaptable to any context.