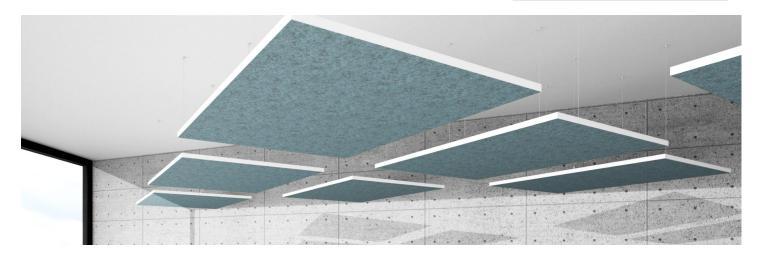

#### Fabric Absorber

Aura Cloud is a lightweight acoustic panel with impressive performance. Available in both single or multiple-point fully adjustable hanging systems, giving you effortless and fast installation.

This cloud is a perfect choice for large open environments that need broadband reverberation time control. Aura Cloud is available in our standard fabric finishes and also in a wide pallet of printed textures that make it a versatile solution, adaptable to any context.