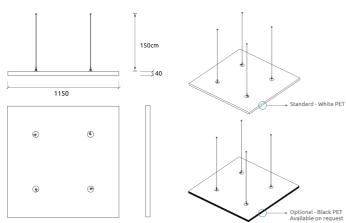

### Dimensions:

FG - SF | 1150x1150x40mm | 2.5 Kg FR - GP | 1150x1150x40mm | 2.5 Kg FR - TT | 1150x1150x40mm | 2.5 Kg

# (FR - GP) Glazed PET Finish

FR | (GP16) White Raw PET FR | (GP17) Black Raw PET