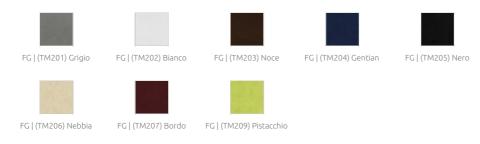

stallation:

- Ceiling suspension kit included

Compatible with Gripple Angel TM Hanger

### Dimensions:

FG - SF | 1150x1150x40mm | 2.5 Kg FR - GP | 1150x1150x40mm | 2.5 Kg FR - TT | 1150x1150x40mm | 2.5 Kg



# Aura F Double SQR - Cloud MP | Range

#### Fabric Absorber

Aura Cloud is a lightweight acoustic panel with impressive performance. Available in both single or multiple-point fully adjustable hanging systems, giving you effortless and fast installation.

This cloud is a perfect choice for large open environments that need broadband reverberation time control. Aura Cloud is available in our standard fabric finishes and also in a wide pallet of printed textures that make it a versatile solution, adaptable to any context.

## **Product finishes**

## (FG - SF) Suede Fabric Finishes



# (FR - GP) Glazed PET Finish





FR | (GP16) White Raw PET FR | (GP17) Black Raw PET

## (FR - TT) Felted Fabric Finishes



#### Purpose

- RT reduction
- Flutter echo control
- Improving speech intelligibility
- Effective broadband absorption

#### Recommended for

- Office meeting room
- Conference room
- Open workspace
- Lobbies