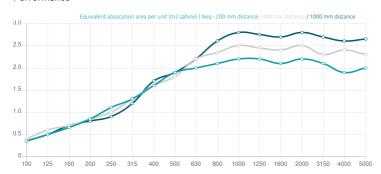

#### Performance

# Features

Absorption Range: 350 Hz to 8000 Hz Acoustic Class: B | (aw) = 0,85 Recycled PET absorption - Class 1 product according to the OEKO-TEX@ Standard 100.

This product is available in the following Fire Rates: FG | Furniture Grade FR | Fire Rated