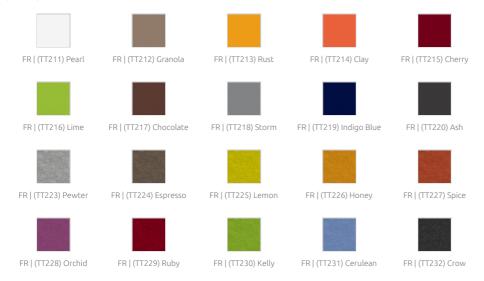

0mm | 2.5 Kg FR - GP | 1150x1150x40mm | 2.5 Kg FR - TT | 1150x1150x40mm | 2.5 Kg



# Aura F Double SQR - Cloud MP | Range

#### Fabric Absorber

Aura Cloud is a lightweight acoustic panel with impressive performance. Available in both single or multiple-point fully adjustable hanging systems, giving you effortless and fast installation.

This cloud is a perfect choice for large open environments that need broadband reverberation time control. Aura Cloud is available in our standard fabric finishes and also in a wide pallet of printed textures that make it a versatile solution, adaptable to any context.

## **Product finishes**

## (FG - SF) Suede Fabric Finishes



# (FR - GP) Glazed PET Finish





FR | (GP16) White Raw PET FR | (GP17) Black Raw PET

## (FR - TT) Felted Fabric Finishes



#### Purpose

- RT reduction
- Flutter echo control
- Improving speech intelligibility
- Effective broadband absorption

#### Recommended for

- Office meeting room
- Conference room
- Open workspace
- Lobbies