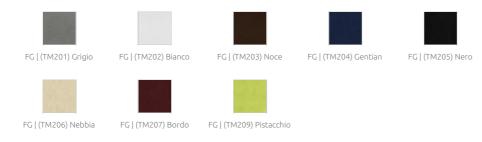

B

# Installation:

- Ceiling suspension kit included

Compatible with Gripple Angel TM Hanger

## Dimensions:

FG - SF | 1150x1150x40mm | 2.14 Kg FR - GP | 1150x1150x40mm | 2.0 Kg FR - TT | 1150x1150x40mm | 2.34 Kg



# Aura F CIR - Cloud MP | Range

#### Fabric Absorber

Aura Cloud is a lightweight acoustic panel with impressive performance. Available in both single or multiple-point fully adjustable hanging systems, giving you effortless and fast installation.

This cloud is a perfect choice for large open environments that need broadband reverberation time control. Aura Cloud is available in our standard fabric finishes and also in a wide pallet of printed textures that make it a versatile solution, adaptable to any context.

# **Product finishes**

# (FG - SF) Suede Fabric Finishes



### (FR - GP) Glazed PET Finish





FR | (GP16) White Raw PET FR | (GP17) Black Raw PET

# (FR - TT) Felted Fabric Finishes



#### Purpose

- RT reduction
- Flutter echo control
- Improving speech intelligibility
- Effective broadband absorption

#### Recommended for

- Office meeting room
- Conference room
- Open workspace
- Lobbies