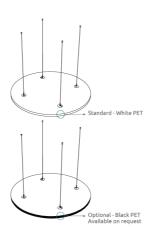

### (FR - GP) Glazed PET Finish

FR | (GP16) White Raw PET FR | (GP17) Black Raw PET