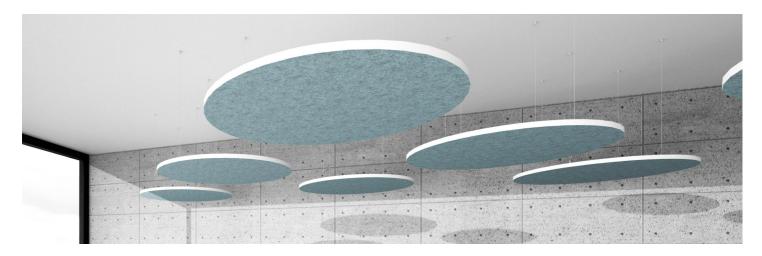

#### Fabric Absorber

Aura Cloud is a lightweight acoustic panel with impressive performance. Available in both single or multiple-point fully adjustable hanging systems, giving you effortless and fast installation.

This cloud is a perfect choice for large open environments that need broadband reverberation time control. Aura Cloud is available in our standard fabric finishes and also in a wide pallet of printed textures that make it a versatile solution, adaptable to any context.