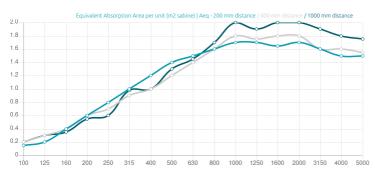

# Features

Absorption Range: 350 Hz to 8000 Hz Acoustic Class: B | (aw) = 0,85 Recycled PET absorption - Class 1 product according to the OEKO-TEX@ Standard 100.

This product is available in the following Fire Rates: FG | Furniture Grade FR | Fire Rated