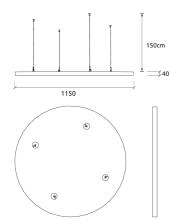

# Installation:

- Ceiling suspension kit included

Compatible with Gripple Angel TM Hanger

## Dimensions:

FG - SF | 1150x1150x40mm | 2.14 Kg FR - GP | 1150x1150x40mm | 2.0 Kg FR - TT | 1150x1150x40mm | 2.34 Kg