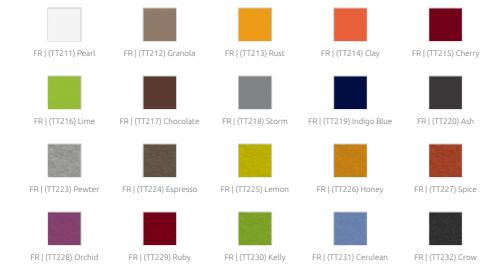

1150x40mm | 2.14 Kg FR - GP | 1150x1150x40mm | 2.0 Kg FR - TT | 1150x1150x40mm | 2.34 Kg



# Aura F CIR - Cloud MP | Range

#### Fabric Absorber

Aura Cloud is a lightweight acoustic panel with impressive performance. Available in both single or multiple-point fully adjustable hanging systems, giving you effortless and fast installation.

This cloud is a perfect choice for large open environments that need broadband reverberation time control. Aura Cloud is available in our standard fabric finishes and also in a wide pallet of printed textures that make it a versatile solution, adaptable to any context.

# **Product finishes**

# (FG - SF) Suede Fabric Finishes



### (FR - GP) Glazed PET Finish





FR | (GP16) White Raw PET FR | (GP17) Black Raw PET

# (FR - TT) Felted Fabric Finishes



#### Purpose

- RT reduction
- Flutter echo control
- Improving speech intelligibility
- Effective broadband absorption

#### Recommended for

- Office meeting room
- Conference room
- Open workspace
- Lobbies