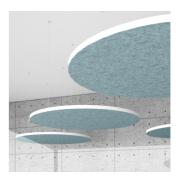

# Aura F CIR - Cloud MP | Range

#### Fabric Absorber

Aura Cloud is a lightweight acoustic panel with impressive performance. Available in both single or multiple-point fully adjustable hanging systems, giving you effortless and fast installation.

This cloud is a perfect choice for large open environments that need broadband reverberation time control. Aura Cloud is available in our standard fabric finishes and also in a wide pallet of printed textures that make it a versatile solution, adaptable to any context.