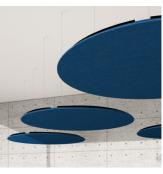

- Multiple Point Fixing System (Cloud MP)\*\*

Azores is suspended with an easily adjustable cable system, that allows to hang the panel up to 1,5m from the ceiling.

\*Equipped with four M6 Screw Thread receiver \*\*Ceiling suspension kit included

## Fabric Absorber

Azores CIR cloud is a quality fabric covered panel, designed to improve the acoustics of large open environments. Many spaces such as open offices or restaurants not only have limited wall space, but also benefit largely from treating ceiling reflections. Azores cloud has exceptional performance, especially when spaced from the ceiling, and is available in a large range of fabric finishes.