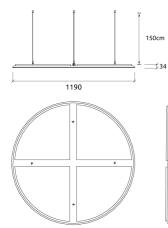

- Multiple Point Fixing System (Cloud MP)\*\*

Azores is suspended with an easily adjustable cable system, that allows to hang the panel up to 1,5m from the ceiling.

\*Equipped with four M6 Screw Thread receiver \*\*Ceiling suspension kit included

#### Dimensions:

FG - SF | 1190x1190x34mm | 5.12 Kg FR - TF | 1190x1190x34mm | 5.12 Kg

FR - TT | 1190x1190x34mm | 5.3 Kg