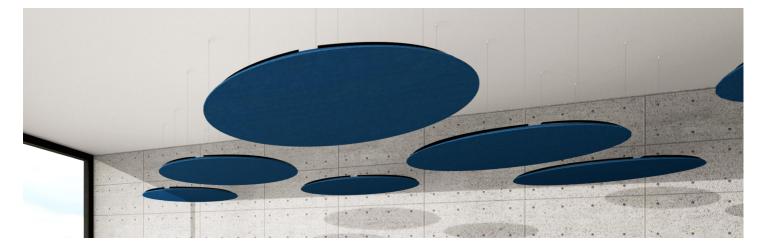

## Fabric Absorber

Azores CIR cloud is a quality fabric covered panel, designed to improve the acoustics of large open environments. Many spaces such as open offices or restaurants not only have limited wall space, but also benefit largely from treating ceiling reflections. Azores cloud has exceptional performance, especially when spaced from the ceiling, and is available in a large range of fabric finishes.