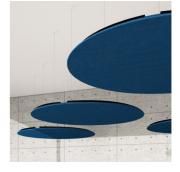

- Multiple Point Fixing System (Cloud MP)\*\*

Azores is suspended with an easily adjustable cable system, that allows to hang the panel up to 1,5m from the ceiling.

\*Equipped with four M6 Screw Thread receiver \*\*Ceiling suspension kit included

## Fabric Absorber

Azores CIR cloud is a quality fabric covered panel, designed to improve the acoustics of large open environments. Many spaces such as open offices or restaurants not only have limited wall space, but also benefit largely from treating ceiling reflections. Azores cloud has exceptional performance, especially when spaced from the ceiling, and is available in a large range of fabric finishes.