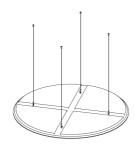

- Multiple Point Fixing System (Cloud MP)\*\*

Azores is suspended with an easily adjustable cable system, that allows to hang the panel up to 1,5m from the ceiling.

\*Equipped with four M6 Screw Thread receiver \*\*Ceiling suspension kit included