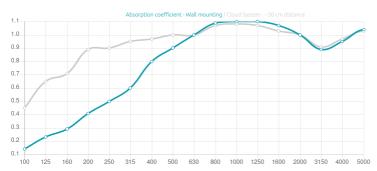

#### Technical Information

#### Features

Absorption Range: 350 Hz to 8000 Hz Acoustic Class: B | (aw) = 0,85

This product is available in the following Fire Rates: FG | Furniture Grade FR | Fire Rated FR | Fire Rated & COVID-19 Safe