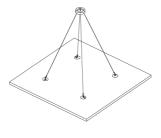

PRODUCT COMPOSITION:

Aura Print Double SQR - Cloud - Textures

- Print Finishes
- Sound PET acoustic core Euro Class B

Installation:

- Ceiling suspension kit included

Compatible with Gripple Angel TM Hanger