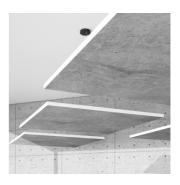

# Aura Print Double SQR - Cloud SP | Textures Range

Aura Cloud is a lightweight acoustic panel with impressive performance. Available in both single or multiple-point fully adjustable hanging systems, giving you effortless and fast installation.

This cloud is a perfect choice for large open environments that need broadband reverberation time control. Aura Cloud is available in our standard fabric finishes and also in a wide pallet of printed textures that make it a versatile solution, adaptable to any context.