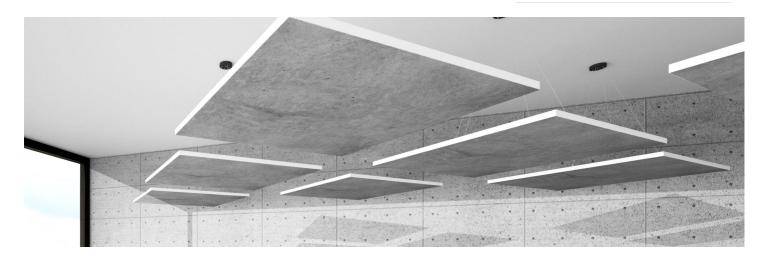

# Aura Print Double SQR - Cloud SP | Textures Range

# Aura Print Double SQR - Cloud SP | Textures Range

Aura Cloud is a lightweight acoustic panel with impressive performance. Available in both single or multiple-point fully adjustable hanging systems, giving you effortless and fast installation.

This cloud is a perfect choice for large open environments that need broadband reverberation time control. Aura Cloud is available in our standard fabric finishes and also in a wide pallet of printed textures that make it a versatile solution, adaptable to any context.