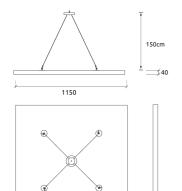

# Aura Print Double SQR - Cloud SP | Textures Range



### Performance



# Technical Information







### Features

Absorption Range: 350 Hz to 8000 Hz Acoustic Class: B | (aw) = 0.85

Recycled PET absorption- Class 1 product according to the OEKO-TEX@ Standard 100.

This product is available in the following Fire Rate: FR | Fire Rated

PRODUCT COMPOSITION:

Aura Print Double SQR - Cloud - Textures

- Print Finishes
- Sound PET acoustic core Euro Class B

Installation:

- Ceiling suspension kit included

Compatible with Gripple Angel TM Hanger

The PET core is a material made entirely from recycled PET plastic, that undergoes an environmentally-friendly transformation process into the non-woven acoustic core we use in this panel. To keep this process as efficient as possible, the thickness of the product may vary slightly (±3mm).

## Dimensions:

FR - PP | 1150x1150x40mm | 2.5 Kg