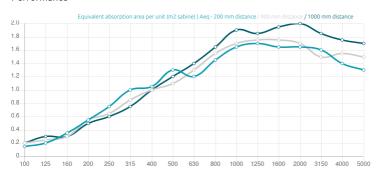

### Performance

### Features

Absorption Range: 350 Hz to 8000 Hz Acoustic Class: B | (aw) = 0.85

Recycled PET absorption- Class 1 product according to the OEKO-TEX@ Standard 100.

This product is available in the following Fire Rate: FR | Fire Rated