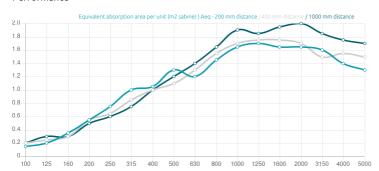

### Performance

### Features

Absorption Range: 350 Hz to 8000 Hz Acoustic Class: B | (aw) = 0.85

Recycled PET absorption- Class 1 product according to the OEKO-TEX@ Standard 100.

This product is available in the following Fire Rate: FR | Fire Rated