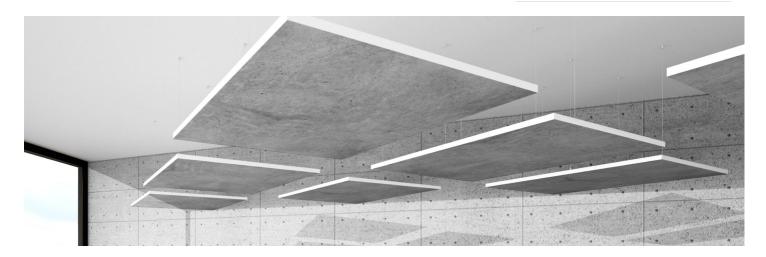

# Aura Print Double SQR - Cloud MP | **Textures Range**

Aura Cloud is a lightweight acoustic panel with impressive performance. Available in both single or multiple-point fully adjustable hanging systems, giving you effortless and fast installation.

This cloud is a perfect choice for large open environments that need broadband reverberation time control. Aura Cloud is available in our standard fabric finishes and also in a wide pallet of printed textures that make it a versatile solution, adaptable to any context.