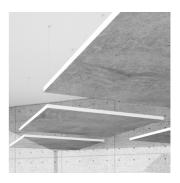

# Aura Print Double SQR - Cloud MP | **Textures Range**

Aura Cloud is a lightweight acoustic panel with impressive performance. Available in both single or multiple-point fully adjustable hanging systems, giving you effortless and fast installation.

This cloud is a perfect choice for large open environments that need broadband reverberation time control. Aura Cloud is available in our standard fabric finishes and also in a wide pallet of printed textures that make it a versatile solution, adaptable to any context.