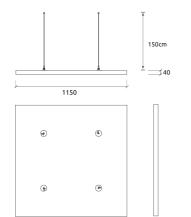

## Dimensions:

FR - PP | 1150x1150x40mm | 2.5 Kg

PRODUCT COMPOSITION:

Aura Print Double SQR - Cloud - Textures

- Print Finishes

- Sound PET acoustic core - Euro Class B

Installation:

- Ceiling suspension kit included

Compatible with Gripple Angel TM Hanger