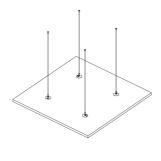

PRODUCT COMPOSITION:

Aura Print Double SQR - Cloud - Textures

- Print Finishes

- Sound PET acoustic core - Euro Class B

Installation:

- Ceiling suspension kit included

Compatible with Gripple Angel TM Hanger