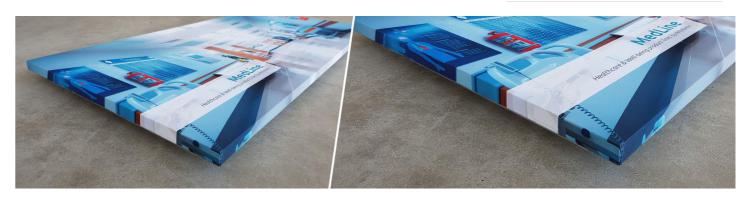

#### Fabric Absorber

Venice custom print is the go-to solution for quality high resolution acoustic artwork. Any design can be printed on to the panel, be it your favourite movie poster, artwork, a family photo or even your company Logo. The panel is dimensioned to match standard photo sizes and can also be arranged to print large scale images over multiple panels – with perfect continuity.

 $Venice\ is\ equipped\ with\ a\ 100\%\ recycled\ acoustic\ core\ and\ can\ easily\ be\ mounted\ on\ any\ surface.$ 