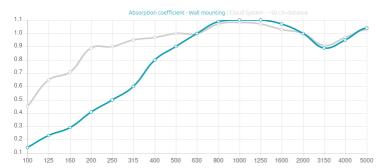

#### Performance

#### Features

Absorption Range: 350 Hz to 5000 Hz Acoustic Class: B | (aw) = 0,85 This product is available in the following Fire Rates: FG | Furniture Grade FR | Fire Rated