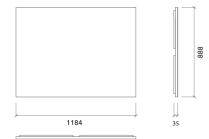

#### Venice 4:3 - Absorber Custom Print

# Fabric Absorber



#### Performance



# Technical Information

4:3 format





#### Features

Absorption Range: 350 Hz to 5000 Hz Acoustic Class: B | (aw) = 0,85 This product is available in the following Fire Rates: FG | Furniture Grade FR | Fire Rated

# PRODUCT COMPOSITION:

Venice 4:3 | Fire Retardant Acoustic Fabric (FG)

- Fire Retardant Acoustic Fabric
- Marine grade plywood structural frame
- Sound PET acoustic core Euro Class B

Venice 4:3 | Fire Retardant Acoustic Fabric (FR)

- Fire Retardant Acoustic Fabric
- Marine grade plywood structural frame
- Sound PET acoustic core Euro Class B

# Dimensions:

FG - PF | 1184x888x35mm | 4.5 Kg FR | 1184x888x35mm | 4.5 Kg



# Venice 4:3 - Absorber Custom Print

#### Fabric Absorber

Venice custom print is the go-to solution for quality high resolution acoustic artwork. Any design can be printed on to the panel,