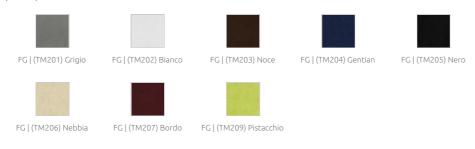

h four M6 Screw Thread receiver

Notice:Compatible with Gripple Angel TM Hanger

\*\*Ceiling suspension kit included\_\_\_\_\_

# Dimensions:

FG - SF | 1190x1190x34mm | 5.0 Kg FR - TF | 1190x1190x34mm | 5.3 Kg FR - WF | 1190x1190x34mm | 5.3 Kg

FR - TT | 1190x1190x34mm | 5.3 Kg



# **Azores Double SQR - Cloud SP**

#### Fabric Absorber

Azores Double SQR cloud is a quality fabric covered panel, designed to improve the acoustics of large open environments. Many spaces such as open offices or restaurants not only have limited wall space, but also benefit largely from treating ceiling reflections. Azores cloud has exceptional performance, especially when spaced from the ceiling, and is available in a large range of fabric finishes.

#### Product finishes

# (FG - SF) Suede Fabric Finishes



#### (FR - TF) Twill Fabric Finishes | COVID-19 Safe (cleanable)



#### (FR - WF) Weave Fabric Finishes



# (FR - TT) Felted Fabric Finishes



# Purpose

- RT reduction
- Flutter echo control
- Reducing excessive reverberation
- Improving speech intelligibility

#### Recommended for

- Office meeting room
- Conference room
- Open workspace
- Restaurants