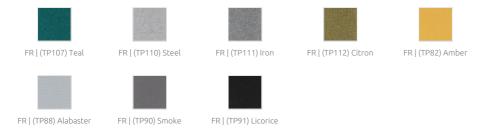

included\_\_\_\_\_

# Dimensions:

FG - SF | 1190x1190x34mm | 5.0 Kg FR - TF | 1190x1190x34mm | 5.3 Kg FR - WF | 1190x1190x34mm | 5.3 Kg

FR - TT | 1190x1190x34mm | 5.3 Kg



# **Azores Double SQR - Cloud SP**

#### Fabric Absorber

Azores Double SQR cloud is a quality fabric covered panel, designed to improve the acoustics of large open environments. Many spaces such as open offices or restaurants not only have limited wall space, but also benefit largely from treating ceiling reflections. Azores cloud has exceptional performance, especially when spaced from the ceiling, and is available in a large range of fabric finishes.

#### Product finishes

# (FG - SF) Suede Fabric Finishes



#### (FR - TF) Twill Fabric Finishes | COVID-19 Safe (cleanable)



#### (FR - WF) Weave Fabric Finishes



# (FR - TT) Felted Fabric Finishes



# Purpose

- RT reduction
- Flutter echo control
- Reducing excessive reverberation
- Improving speech intelligibility

#### Recommended for

- Office meeting room
- Conference room
- Open workspace
- Restaurants