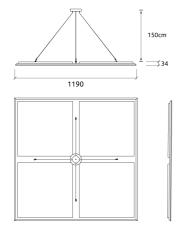

# Dimensions:

FG - SF | 1190x1190x34mm | 5.0 Kg FR - TF | 1190x1190x34mm | 5.3 Kg FR - WF | 1190x1190x34mm | 5.3 Kg

FR - TT | 1190x1190x34mm | 5.3 Kg

Installation:

- Single Point Fixing System (Cloud SP)\*\*

Azores is suspended with an easily adjustable cable system, that allows to hang the panel up to 1,5m from the ceiling.

\*Equipped with four M6 Screw Thread receiver