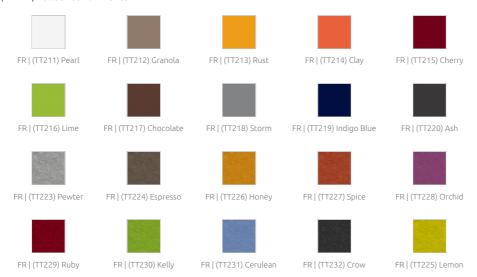

- SF | 1190x1190x34mm | 5.0 Kg FR - TF | 1190x1190x34mm | 5.3 Kg FR - WF | 1190x1190x34mm | 5.3 Kg

FR - TT | 1190x1190x34mm | 5.3 Kg



# **Azores Double SQR - Cloud SP**

#### Fabric Absorber

Azores Double SQR cloud is a quality fabric covered panel, designed to improve the acoustics of large open environments. Many spaces such as open offices or restaurants not only have limited wall space, but also benefit largely from treating ceiling reflections. Azores cloud has exceptional performance, especially when spaced from the ceiling, and is available in a large range of fabric finishes.

#### Product finishes

# (FG - SF) Suede Fabric Finishes



#### (FR - TF) Twill Fabric Finishes | COVID-19 Safe (cleanable)



#### (FR - WF) Weave Fabric Finishes



# (FR - TT) Felted Fabric Finishes



# Purpose

- RT reduction
- Flutter echo control
- Reducing excessive reverberation
- Improving speech intelligibility

#### Recommended for

- Office meeting room
- Conference room
- Open workspace
- Restaurants