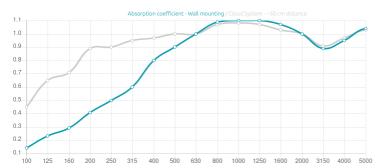

#### Performance

# Features

Absorption Range: 350 Hz to 8000 Hz Acoustic Class: B | (aw) = 0,85

This product is available in the following Fire Rates: FG | Furniture Grade FR | Fire Rated FR | Fire Rated & COVID-19 Safe