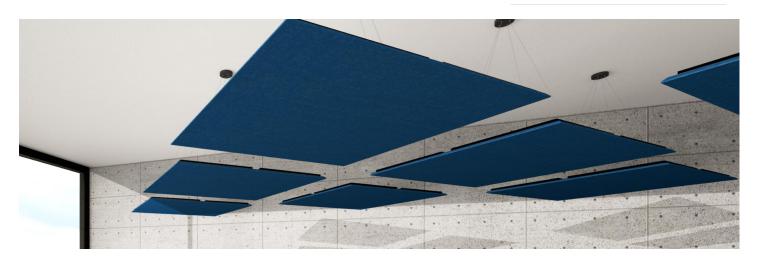

#### Fabric Absorber

Azores Double SQR cloud is a quality fabric covered panel, designed to improve the acoustics of large open environments. Many spaces such as open offices or restaurants not only have limited wall space, but also benefit largely from treating ceiling reflections. Azores cloud has exceptional performance, especially when spaced from the ceiling, and is available in a large range of fabric finishes.