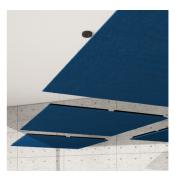

# **Azores Double SQR - Cloud SP**

#### Fabric Absorber

Azores Double SQR cloud is a quality fabric covered panel, designed to improve the acoustics of large open environments. Many spaces such as open offices or restaurants not only have limited wall space, but also benefit largely from treating ceiling reflections. Azores cloud has exceptional performance, especially when spaced from the ceiling, and is available in a large range of fabric finishes.