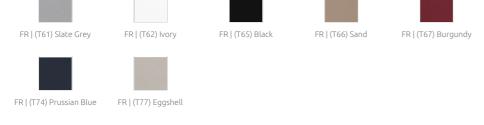

l TM Hanger

\*\*Ceiling suspension kit included\_\_\_\_\_

# Dimensions:

FG - SF | 1190x1190x34mm | 5.0 Kg FR - TF | 1190x1190x34mm | 5.3 Kg FR - WF | 1190x1190x34mm | 5.3 Kg

FR - TT | 1190x1190x34mm | 5.3 Kg



# **Azores Double SQR - Cloud SP**

#### Fabric Absorber

Azores Double SQR cloud is a quality fabric covered panel, designed to improve the acoustics of large open environments. Many spaces such as open offices or restaurants not only have limited wall space, but also benefit largely from treating ceiling reflections. Azores cloud has exceptional performance, especially when spaced from the ceiling, and is available in a large range of fabric finishes.

#### Product finishes

# (FG - SF) Suede Fabric Finishes



#### (FR - TF) Twill Fabric Finishes | COVID-19 Safe (cleanable)



#### (FR - WF) Weave Fabric Finishes



# (FR - TT) Felted Fabric Finishes



# Purpose

- RT reduction
- Flutter echo control
- Reducing excessive reverberation
- Improving speech intelligibility

#### Recommended for

- Office meeting room
- Conference room
- Open workspace
- Restaurants