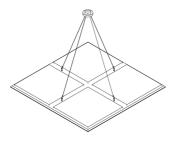

Installation:

- Single Point Fixing System (Cloud SP)\*\*

Azores is suspended with an easily adjustable cable system, that allows to hang the panel up to 1,5m from the ceiling.

\*Equipped with four M6 Screw Thread receiver