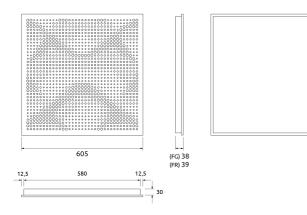

- Perforated area: 15%

## Dimensions:

FG - PP | 605x605x38mm | 2.6 Kg FG - LW | 605x605x38mm | 2.6 Kg FG - NW | 605x605x38mm | 2.6 Kg FR - LW | 605x605x39mm | 2.6 Kg FR - NW | 605x605x39mm | 2.6 Kg