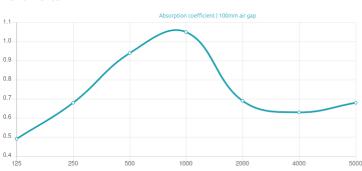

## Features

605

Absorption Range: 350 Hz to 3150 Hz Acoustic Class: C | (aw) = 0,7

This product is available in the following Fire Rates: FG | Furniture Grade FR | Fire Rated

PRODUCT COMPOSITION:

Verona SQR I | Natural Wood Veneer | Primer Finished HMDF (FG)
- Natural Wood Veneer | Primer Finished HMDF \*
- Sound PET acoustic core - Euro Class B