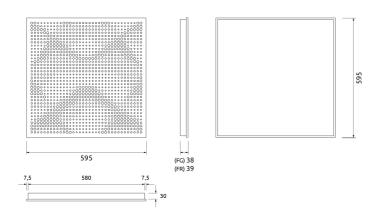

## Technical Information

| <br>    |      |
|---------|------|
| <br>    |      |
| <br>595 |      |
| <br>    |      |
|         |      |
|         |      |
|         |      |
| <br>    |      |
|         |      |
|         |      |
|         |      |
|         |      |
|         |      |
|         |      |
|         |      |
| <br>    |      |
| <br>    |      |
|         |      |
| <br>    |      |
| <br>    |      |
| <br>    |      |
|         |      |
| <br>    |      |
| <br>    |      |
|         |      |
| <br>    |      |
|         |      |
| <br>    |      |
| <br>    | iŏŏŏ |
|         |      |
| <br>    |      |
| <br>    |      |

### Dimensions:

FG - PP | 595x595x38mm | 2.4 Kg FG - LW | 595x595x38mm | 2.4 Kg FG - NW | 595x595x38mm | 2.4 Kg FR - LW | 595x595x39mm | 2.4 Kg FR - NW | 595x595x39mm | 2.4 Kg