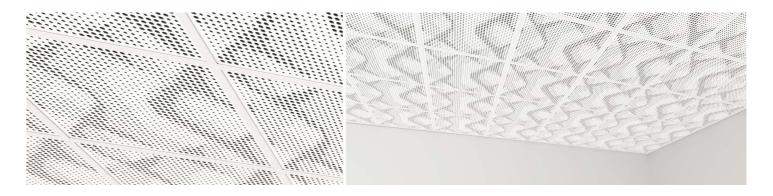

## Verona SQR - Ceiling Tile

Acoustic Ceiling Tile ( T frame compatible )

## Verona SQR - Ceiling Tile

Acoustic Ceiling Tile ( T frame compatible )

The refurbished Artnovion ceiling tile range is the perfect acoustic solution to apply on any T-frame grid system. This product line features adapted versions of the panel designs you love, all fully compatible with public building regulations and available in 4 different sizes – two for metric sized (M) and two for imperial sized (I) grid structures. Our ceiling tiles provide a simple, fast installation procedure in multiple environments such as shopping centers, offices, clinics and waiting rooms.

- Perforated area: 15%