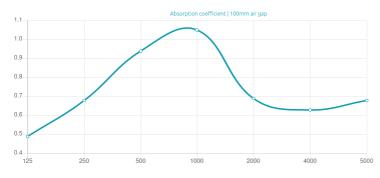

### Performance

### Features

Absorption Range: 350 Hz to 3150 Hz Acoustic Class: C | (aw) = 0,7

This product is available in the following Fire Rates: FG | Furniture Grade FR | Fire Rated

PRODUCT COMPOSITION:

Verona SQR | Natural Wood Veneer | Primer Finished HMDF (FG) - Natural Wood Veneer | Primer Finished HMDF \* - Sound PET acoustic core - Euro Class B

- Perforated area: 15%