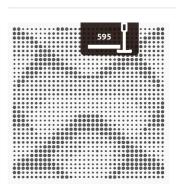

## Technical Information

| <br>    |      |
|---------|------|
| <br>    |      |
| <br>595 |      |
| <br>    |      |
|         |      |
|         |      |
|         |      |
| <br>    |      |
|         |      |
|         |      |
|         |      |
|         |      |
|         |      |
|         |      |
|         |      |
| <br>    |      |
| <br>    |      |
|         |      |
| <br>    |      |
| <br>    |      |
| <br>    |      |
|         |      |
| <br>    |      |
| <br>    |      |
|         |      |
| <br>    |      |
|         |      |
| <br>    |      |
| <br>    | iŏŏŏ |
|         |      |
| <br>    |      |
| <br>    |      |

- Perforated area: 15%

### Dimensions:

FG - PP | 595x595x38mm | 2.4 Kg FG - LW | 595x595x38mm | 2.4 Kg FG - NW | 595x595x38mm | 2.4 Kg FR - LW | 595x595x39mm | 2.4 Kg FR - NW | 595x595x39mm | 2.4 Kg