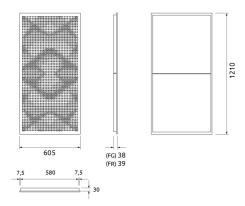

## Verona RCT I - Ceiling Tile

Acoustic Ceiling Tile ( T frame compatible )

### Dimensions:

FG - PP | 605x1210x38mm | 6.4 Kg FG - LW | 605x1210x38mm | 6.4 Kg FG - NW | 605x1210x38mm | 6.4 Kg FR - LW | 605x1210x39mm | 6.4 Kg FR - NW | 605x1210x39mm | 6.4 Kg