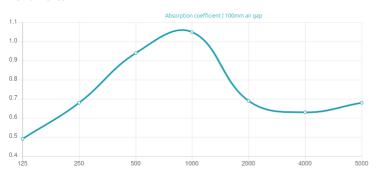

### Performance

### Features

Absorption Range: 350 Hz to 3150 Hz Acoustic Class: C | (aw) = 0,7

This product is available in the following Fire Rates: FG | Furniture Grade FR | Fire Rated