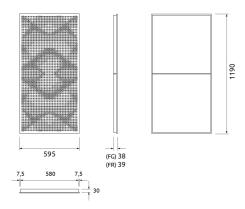

## Technical Information

## Verona RCT - Ceiling Tile

Acoustic Ceiling Tile ( T frame compatible )

## Dimensions:

FG - PP | 595x1190x38mm | 6.0 Kg FG - LW | 595x1190x38mm | 6.0 Kg FG - NW | 595x1190x38mm | 6.0 Kg FR - LW | 595x1190x39mm | 6.0 Kg FR - NW | 595x1190x39mm | 6.0 Kg