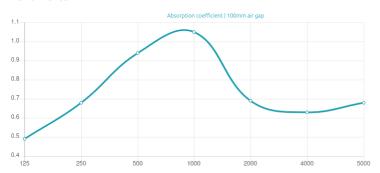

### Performance

### Features

Absorption Range: 350 Hz to 3150 Hz Acoustic Class: C | (aw) = 0,7

This product is available in the following Fire Rates: FG | Furniture Grade FR | Fire Rated