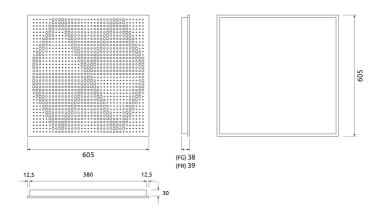

# Technical Information

# Petra SQR I - Ceiling Tile

Acoustic Ceiling Tile ( T frame compatible

#### Dimensions:

FG - PP | 605x605x38mm | 3.0 Kg

FG - LW | 605x605x38mm | 3.0 Kg FG - NW | 605x605x38mm | 3.0 Kg

FR - LW | 605x605x39mm | 3.0 Kg

FR - NW | 605x605x39mm | 3.0 Kg