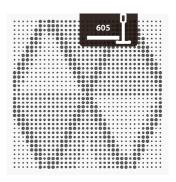

- Natural Wood Veneer | Lacquered Fire Retardant HMDF
- Sound PET acoustic core Euro Class B
- \* finished with a white or black primer paint that gives it a raw, matte effect.
- Perforated area: 17%

#### Dimensions:

FG - PP | 605x605x38mm | 3.0 Kg

FG - LW | 605x605x38mm | 3.0 Kg FG - NW | 605x605x38mm | 3.0 Kg

FR - LW | 605x605x39mm | 3.0 Kg

FR - NW | 605x605x39mm | 3.0 Kg