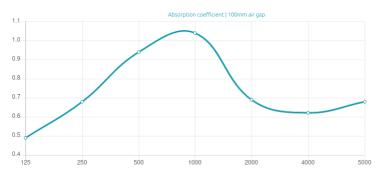

#### Performance

#### Features

Absorption Range: 350 Hz to 3150 Hz Acoustic Class: C | (aw) = 0,7

This product is available in the following Fire Rates: FG | Furniture Grade FR | Fire Rated