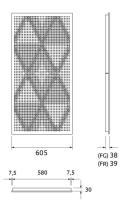

#### Dimensions:

FG - PP | 605x1210x38mm | 6.4 Kg FG - LW | 605x1210x38mm | 6.4 Kg FG - NW | 605x1210x38mm | 6.4 Kg FR - LW | 605x1210x39mm | 6.4 Kg FR - NW | 605x1210x39mm | 6.4 Kg