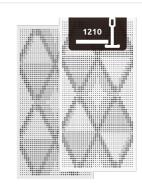

## Petra RCT I - Ceiling Tile

Acoustic Ceiling Tile ( T frame compatible )

Performance

Technical Information

Features

Absorption Range: 350 Hz to 3150 Hz Acoustic Class: C | (aw) = 0,7

This product is available in the following Fire Rates: FG | Furniture Grade FR | Fire Rated

#### Dimensions:

FG - PP | 605x1210x38mm | 6.4 Kg FG - LW | 605x1210x38mm | 6.4 Kg FG - NW | 605x1210x38mm | 6.4 Kg FR - LW | 605x1210x39mm | 6.4 Kg FR - NW | 605x1210x39mm | 6.4 Kg