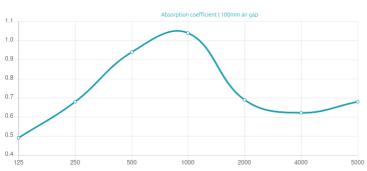

## Petra RCT I - Ceiling Tile

Acoustic Ceiling Tile ( T frame compatible )

Performance

Technical Information

Features

Absorption Range: 350 Hz to 3150 Hz Acoustic Class: C | (aw) = 0,7

This product is available in the following Fire Rates: FG | Furniture Grade FR | Fire Rated

#### Purpose

- RT Reduction

- Improving speech intelligibility

- High frequency absorption