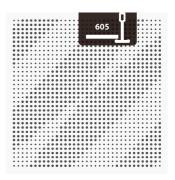

## Merida SQR I - Ceiling Tile

Acoustic Ceiling Tile ( T frame compatible )

#### Dimensions:

FG - PP | 605x605x38mm | 2.7 Kg

FG - LW | 605x605x38mm | 2.7 Kg

FG - NW | 605x605x38mm | 2.7 Kg FR - LW | 605x605x39mm | 2.7 Kg

FR - NW | 605x605x39mm | 2.7 Kg

The refurbished Artnovion ceiling tile range is the perfect acoustic solution to apply on any T-frame grid system. This product line features adapted versions of the panel designs you love, all fully compatible with public building regulations and available in 4 different sizes – two for metric sized (M) and two for imperial sized (I) grid structures. Our ceiling tiles provide a simple, fast installation procedure in multiple environments such as shopping centers, offices, clinics and waiting rooms.