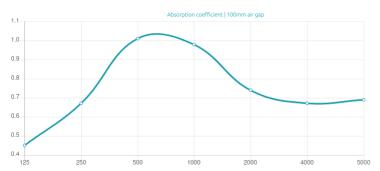

#### Features

Absorption Range: 350 Hz to 3150 Hz Acoustic Class: C | (aw) = 0,7

This product is available in the following Fire Rates: FG | Furniture Grade FR | Fire Rated

#### Dimensions:

FG - PP | 605x605x38mm | 2.7 Kg

FG - LW | 605x605x38mm | 2.7 Kg

FG - NW | 605x605x38mm | 2.7 Kg FR - LW | 605x605x39mm | 2.7 Kg

FR - NW | 605x605x39mm | 2.7 Kg

The refurbished Artnovion ceiling tile range is the perfect acoustic solution to apply on any T-frame grid system. This product line features adapted versions of the panel designs you love, all fully compatible with public building regulations and available in 4 different sizes – two for metric sized (M) and two for imperial sized (I) grid structures. Our ceiling tiles provide a simple, fast installation procedure in multiple environments such as shopping centers, offices, clinics and waiting rooms.