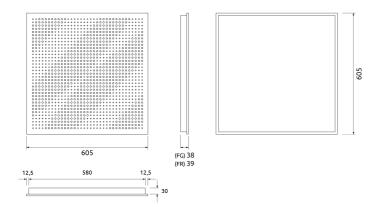

## Merida SQR I - Ceiling Tile

Acoustic Ceiling Tile ( T frame compatible )

#### Dimensions:

FG - PP | 605x605x38mm | 2.7 Kg

FG - LW | 605x605x38mm | 2.7 Kg

FG - NW | 605x605x38mm | 2.7 Kg FR - LW | 605x605x39mm | 2.7 Kg

FR - NW | 605x605x39mm | 2.7 Kg

The refurbished Artnovion ceiling tile range is the perfect acoustic solution to apply on any T-frame grid system. This product line features adapted versions of the panel designs you love, all fully compatible with public building regulations and available in 4 different sizes – two for metric sized (M) and two for imperial sized (I) grid structures. Our ceiling tiles provide a simple, fast installation procedure in multiple environments such as shopping centers, offices, clinics and waiting rooms.