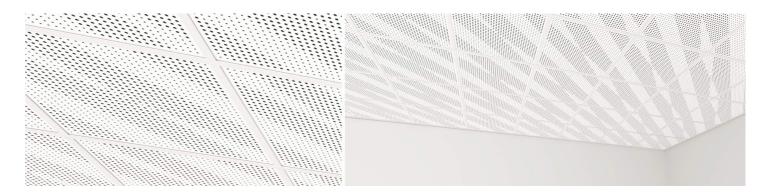

# Merida SQR - Ceiling Tile

Acoustic Ceiling Tile ( T frame compatible )

# artnovion

The refurbished Artnovion ceiling tile range is the perfect acoustic solution to apply on any T-frame grid system. This product line features adapted versions of the panel designs you love, all fully compatible with public building regulations and available in 4 different sizes – two for metric sized (M) and two for imperial sized (I) grid structures. Our ceiling tiles provide a simple, fast installation procedure in multiple environments such as shopping centers, offices, clinics and waiting rooms.