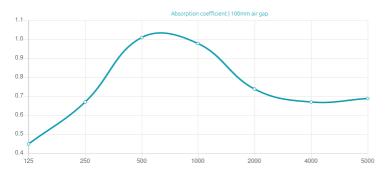

#### Performance

#### Features

Absorption Range: 350 Hz to 3150 Hz Acoustic Class: C | (aw) = 0,7

This product is available in the following Fire Rates: FG | Furniture Grade FR | Fire Rated