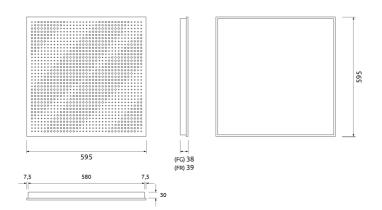

#### Dimensions:

FG - PP | 595x595x38mm | 2.5 Kg FG - LW | 595x595x38mm | 2.5 Kg FG - NW | 595x595x38mm | 2.5 Kg FR - LW | 595x595x39mm | 2.5 Kg FR - NW | 595x595x39mm | 2.5 Kg