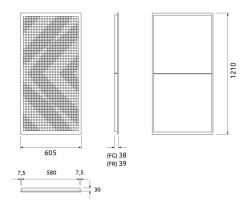

# Technical Information

### Dimensions:

FG - PP | 605x1210x38mm | 6.4 Kg FG - LW | 605x1210x38mm | 6.4 Kg FG - NW | 605x1210x38mm | 6.4 Kg FR - LW | 605x1210x39mm | 6.4 Kg FR - NW | 605x1210x39mm | 6.4 Kg