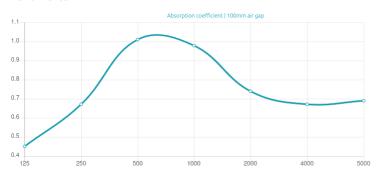

#### Performance

#### Features

Absorption Range: 350 Hz to 3150 Hz Acoustic Class: C | (aw) = 0,7

This product is available in the following Fire Rates: FG | Furniture Grade FR | Fire Rated

PRODUCT COMPOSITION:

Merida RCT I | Natural Wood Veneer | Primer Finished HMDF (FG)