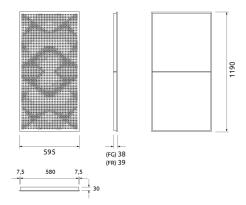

#### Technical Information

## Dimensions:

FG - PP | 595x1190x38mm | 6.0 Kg FG - LW | 595x1190x38mm | 6.0 Kg FG - NW | 595x1190x38mm | 6.0 Kg FR - LW | 595x1190x39mm | 6.0 Kg FR - NW | 595x1190x39mm | 6.0 Kg