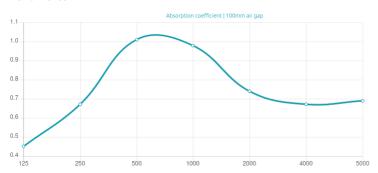

#### Performance

#### Features

Absorption Range: 350 Hz to 3150 Hz Acoustic Class: C | (aw) = 0,7

This product is available in the following Fire Rates: FG | Furniture Grade FR | Fire Rated