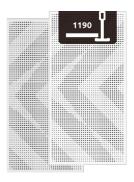

#### Merida RCT - Ceiling Tile

Acoustic Ceiling Tile ( T frame compatible )

## Dimensions:

FG - PP | 595x1190x38mm | 6.0 Kg FG - LW | 595x1190x38mm | 6.0 Kg FG - NW | 595x1190x38mm | 6.0 Kg FR - LW | 595x1190x39mm | 6.0 Kg FR - NW | 595x1190x39mm | 6.0 Kg