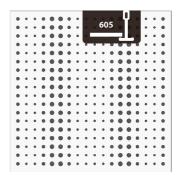

# Kea SQR I - Ceiling Tile

Acoustic Ceiling Tile ( T frame compatible )

### Dimensions:

FG - PP | 605x605x38mm | 2.8 Kg

FG - LW | 605x605x38mm | 2.8 Kg

FG - NW | 605x605x38mm | 2.8 Kg FR - LW | 605x605x39mm | 2.8 Kg

FR - NW | 605x605x39mm | 2.8 Kg

The refurbished Artnovion ceiling tile range is the perfect acoustic solution to apply on any T-frame grid system. This product line features adapted versions of the panel designs you love, all fully compatible with public building regulations and available in 4 different sizes – two for metric sized (M) and two for imperial sized (I) grid structures. Our ceiling tiles provide a simple, fast installation procedure in multiple environments such as shopping centers, offices, clinics and waiting rooms.