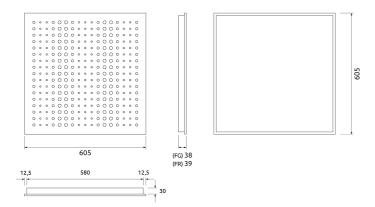

### Dimensions:

FG - PP | 605x605x38mm | 2.8 Kg

FG - LW | 605x605x38mm | 2.8 Kg

FG - NW | 605x605x38mm | 2.8 Kg FR - LW | 605x605x39mm | 2.8 Kg

FR - NW | 605x605x39mm | 2.8 Kg

The refurbished Artnovion ceiling tile range is the perfect acoustic solution to apply on any T-frame grid system. This product line features adapted versions of the panel designs you love, all fully compatible with public building regulations and available in 4 different sizes – two for metric sized (M) and two for imperial sized (I) grid structures. Our ceiling tiles provide a simple, fast installation procedure in multiple environments such as shopping centers, offices, clinics and waiting rooms.