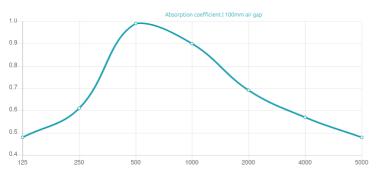

#### Features

Absorption Range: 350 Hz to 3150 Hz Acoustic Class: C | (aw) = 0,7

This product is available in the following Fire Rates: FG | Furniture Grade FR | Fire Rated

PRODUCT COMPOSITION:

Kea SQR I | Natural Wood Veneer | Primer Finished HMDF (FG)

### Dimensions:

FG - PP | 605x605x38mm | 2.8 Kg

FG - LW | 605x605x38mm | 2.8 Kg

FG - NW | 605x605x38mm | 2.8 Kg FR - LW | 605x605x39mm | 2.8 Kg

FR - NW | 605x605x39mm | 2.8 Kg

The refurbished Artnovion ceiling tile range is the perfect acoustic solution to apply on any T-frame grid system. This product line features adapted versions of the panel designs you love, all fully compatible with public building regulations and available in 4 different sizes – two for metric sized (M) and two for imperial sized (I) grid structures. Our ceiling tiles provide a simple, fast installation procedure in multiple environments such as shopping centers, offices, clinics and waiting rooms.