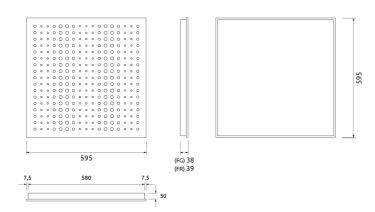

## Dimensions:

FG - PP | 595x595x38mm | 2.6 Kg FG - LW | 595x595x38mm | 2.6 Kg FG - NW | 595x595x38mm | 2.6 Kg FR - LW | 595x595x39mm | 2.6 Kg FR - NW | 595x595x39mm | 2.6 Kg

The refurbished Artnovion ceiling tile range is the perfect acoustic solution to apply on any T-frame grid system. This product line features adapted versions of the panel designs you love, all fully compatible with public building regulations and available in 4 different sizes – two for metric sized (M) and two for imperial sized (I) grid structures. Our ceiling tiles provide a simple, fast installation procedure in multiple environments such as shopping centers, offices, clinics and waiting rooms.