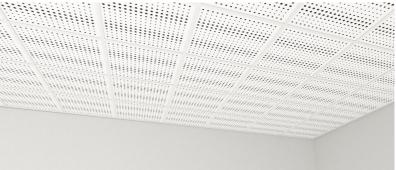

## Dimensions:

FG - PP | 595x595x38mm | 2.6 Kg FG - LW | 595x595x38mm | 2.6 Kg FG - NW | 595x595x38mm | 2.6 Kg FR - LW | 595x595x39mm | 2.6 Kg FR - NW | 595x595x39mm | 2.6 Kg

The refurbished Artnovion ceiling tile range is the perfect acoustic solution to apply on any T-frame grid system. This product line features adapted versions of the panel designs you love, all fully compatible with public building regulations and available in 4 different sizes – two for metric sized (M) and two for imperial sized (I) grid structures. Our ceiling tiles provide a simple, fast installation procedure in multiple environments such as shopping centers, offices, clinics and waiting rooms.