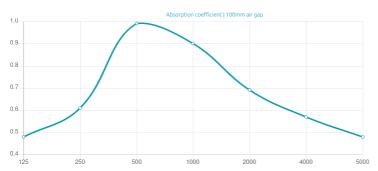

#### Features

Absorption Range: 350 Hz to 3150 Hz Acoustic Class: C | (aw) = 0,7

This product is available in the following Fire Rates: FG | Furniture Grade FR | Fire Rated

PRODUCT COMPOSITION:

Kea SQR | Natural Wood Veneer | Primer Finished HMDF (FG)