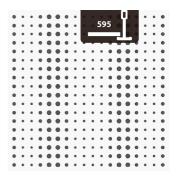

## Kea SQR - Ceiling Tile

Acoustic Ceiling Tile ( T frame compatible )

## Dimensions:

FG - PP | 595x595x38mm | 2.6 Kg FG - LW | 595x595x38mm | 2.6 Kg FG - NW | 595x595x38mm | 2.6 Kg FR - LW | 595x595x39mm | 2.6 Kg FR - NW | 595x595x39mm | 2.6 Kg

The refurbished Artnovion ceiling tile range is the perfect acoustic solution to apply on any T-frame grid system. This product line features adapted versions of the panel designs you love, all fully compatible with public building regulations and available in 4 different sizes – two for metric sized (M) and two for imperial sized (I) grid structures. Our ceiling tiles provide a simple, fast installation procedure in multiple environments such as shopping centers, offices, clinics and waiting rooms.

# Acoustic Ceiling Tile ( T frame compatible )