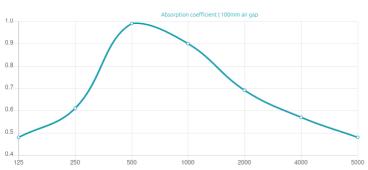

## Kea RCT I - Ceiling Tile

Acoustic Ceiling Tile ( T frame compatible )

Performance

Technical Information

Features

Absorption Range: 350 Hz to 3150 Hz Acoustic Class: C | (aw) = 0,7

This product is available in the following Fire Rates: FG | Furniture Grade FR | Fire Rated

#### Purpose

- RT Reduction - Improving speech intelligibility - High frequency absorption