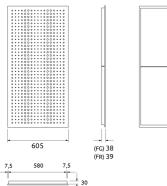

- Natural Wood Veneer | Lacquered Fire Retardant HMDF

- Sound PET acoustic core - Euro Class B

\* finished with a white or black primer paint that gives it a raw, matte effect.

- Perforated area: 8%

### Dimensions:

FG - PP | 605x1210x38mm | 5.66 Kg FG - LW | 605x1210x38mm | 5.66 Kg FG - NW | 605x1210x38mm | 5.66 Kg FR - LW | 605x1210x39mm | 5.66 Kg FR - NW | 605x1210x39mm | 5.66 Kg