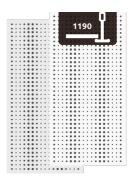

## Dimensions:

FG - PP | 595x1190x38mm | 5.26 Kg FG - LW | 595x1190x38mm | 5.26 Kg FG - NW | 595x1190x38mm | 5.26 Kg FR - LW | 595x1190x39mm | 5.26 Kg

FR - NW | 595x1190x39mm | 5.26 Kg