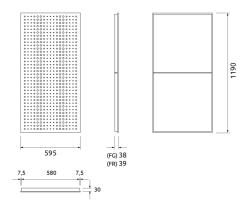

## Dimensions:

FG - PP | 595x1190x38mm | 5.26 Kg FG - LW | 595x1190x38mm | 5.26 Kg FG - NW | 595x1190x38mm | 5.26 Kg FR - LW | 595x1190x39mm | 5.26 Kg

FR - NW | 595x1190x39mm | 5.26 Kg