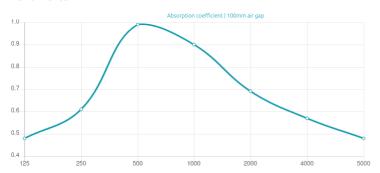

#### Features

Absorption Range: 350 Hz to 3150 Hz Acoustic Class: C | (aw) = 0,7

This product is available in the following Fire Rates: FG | Furniture Grade FR | Fire Rated

PRODUCT COMPOSITION:

Kea RCT | Natural Wood Veneer | Primer Finished HMDF (FG)