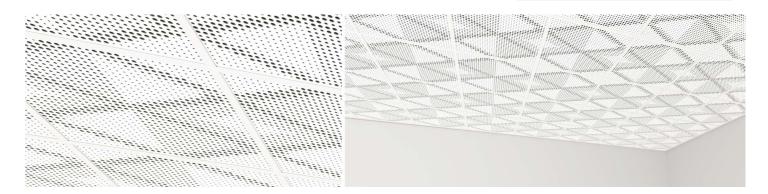

# Petra SQR - Ceiling Tile

Acoustic Ceiling Tile ( T frame compatible )

# artnovion

The refurbished Artnovion ceiling tile range is the perfect acoustic solution to apply on any T-frame grid system. This product line features adapted versions of the panel designs you love, all fully compatible with public building regulations and available in 4 different sizes – two for metric sized (M) and two for imperial sized (I) grid structures. Our ceiling tiles provide a simple, fast installation procedure in multiple environments such as shopping centers, offices, clinics and waiting rooms.