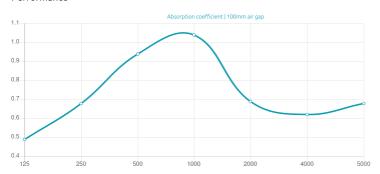

#### Performance

#### Features

Absorption Range: 350 Hz to 3150 Hz Acoustic Class: C | (aw) = 0,7

This product is available in the following Fire Rates: FG | Furniture Grade FR | Fire Rated