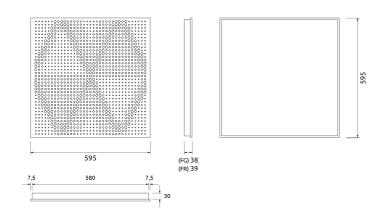

#### Technical Information

#### Dimensions:

FG - PP | 595x595x38mm | 2.8 Kg FG - LW | 595x595x38mm | 2.8 Kg FG - NW | 595x595x38mm | 2.8 Kg FR - LW | 595x595x39mm | 2.8 Kg FR - NW | 595x595x39mm | 2.8 Kg