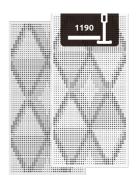

- Natural Wood Veneer | Lacquered Fire Retardant HMDF
- Sound PET acoustic core Euro Class B
- \* finished with a white or black primer paint that gives it a raw, matte effect.
- Perforated area: 17%

#### Dimensions:

FG - PP | 595x1190x38mm | 6.0 Kg FG - LW | 595x1190x38mm | 6.0 Kg FG - NW | 595x1190x38mm | 6.0 Kg FR - LW | 595x1190x39mm | 6.0 Kg FR - NW | 595x1190x39mm | 6.0 Kg