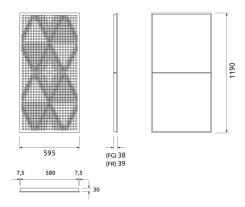

#### Dimensions:

FG - PP | 595x1190x38mm | 6.0 Kg FG - LW | 595x1190x38mm | 6.0 Kg FG - NW | 595x1190x38mm | 6.0 Kg FR - LW | 595x1190x39mm | 6.0 Kg FR - NW | 595x1190x39mm | 6.0 Kg