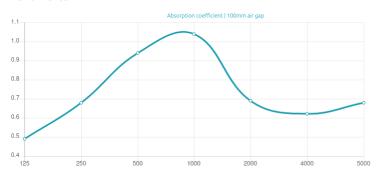

#### Features

Absorption Range: 350 Hz to 3150 Hz Acoustic Class: C | (aw) = 0,7

This product is available in the following Fire Rates: FG | Furniture Grade FR | Fire Rated