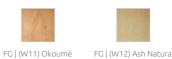

605

580

12.5

(FG) 38 (FR) 39

12,5

- Perforated area: 5%

### Dimensions:

FG - PP | 605x605x38mm | 2.9 Kg FG - LW | 605x605x38mm | 2.9 Kg FG - NW | 605x605x38mm | 2.9 Kg FR - LW | 605x605x39mm | 2.9 Kg FR - NW | 605x605x39mm | 2.9 Kg

### Purpose

- RT Reduction - Improving speech intelligibility - High frequency absorption