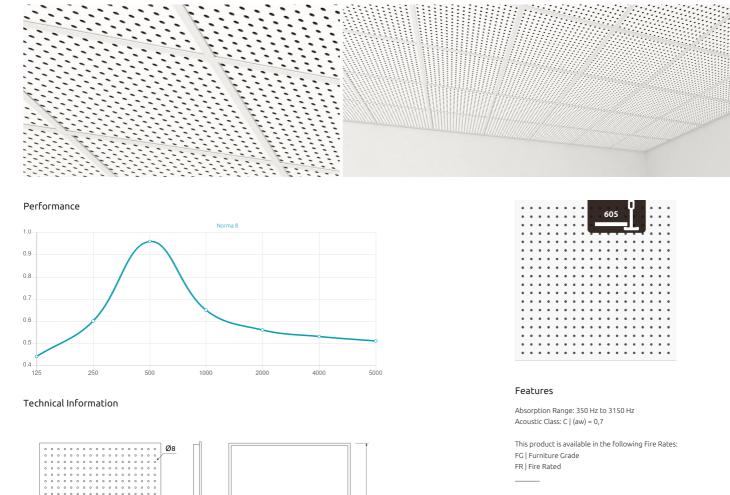

## Norma 8 SQR I - Ceiling Tile

Acoustic Ceiling Tile ( T frame compatible )

605

PRODUCT COMPOSITION:

Norma 8 SQR I | Natural Wood Veneer | Primer Finished HMDF (FG) - Natural Wood Veneer | Primer Finished HMDF \* - Sound PET acoustic core - Euro Class B

- Perforated area: 5%

# Norma 8 SQR I - Ceiling Tile

Acoustic Ceiling Tile ( T frame compatible )

The refurbished Artnovion ceiling tile range is the perfect acoustic solution to apply on any T-frame grid system. This product line features adapted versions of the panel designs you love, all fully compatible with public building regulations and available in 4 different sizes - two for metric sized (M) and two for imperial sized (I) grid structures. Our ceiling tiles provide a simple, fast installation procedure in multiple environments such as shopping centers, offices, clinics and waiting rooms.