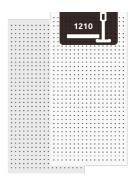

### Dimensions:

FG - PP | 605x1210x38mm | 7.0 Kg FG - LW | 605x1210x38mm | 7.0 Kg FG - NW | 605x1210x38mm | 7.0 Kg FR - LW | 605x1210x38mm | 7.0 Kg FR - NW | 605x1210x39mm | 7.0 Kg