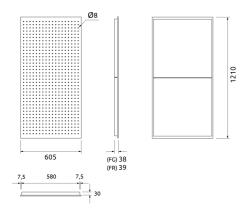

# Norma 8 RCT I - Ceiling Tile

Acoustic Ceiling Tile ( T frame compatible )

### Dimensions:

FG - PP | 605x1210x38mm | 7.0 Kg FG - LW | 605x1210x38mm | 7.0 Kg FG - NW | 605x1210x38mm | 7.0 Kg FR - LW | 605x1210x38mm | 7.0 Kg FR - NW | 605x1210x39mm | 7.0 Kg