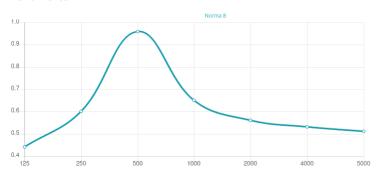

#### Performance

#### Features

Absorption Range: 350 Hz to 3150 Hz Acoustic Class: C | (aw) = 0,7

This product is available in the following Fire Rates: FG | Furniture Grade FR | Fire Rated

PRODUCT COMPOSITION:

Norma 8 RCT I | Natural Wood Veneer | Primer Finished HMDF (FG)