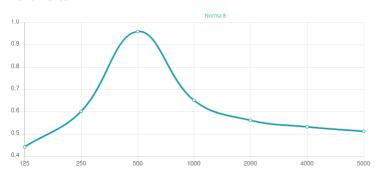

#### Features

Absorption Range: 350 Hz to 3150 Hz Acoustic Class: C | (aw) = 0,7

This product is available in the following Fire Rates: FG | Furniture Grade FR | Fire Rated

PRODUCT COMPOSITION:

Norma 8 RCT | Natural Wood Veneer | Primer Finished HMDF (FG)