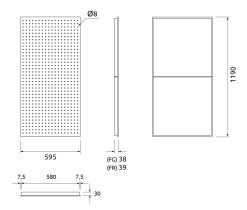

### Dimensions:

FG - PP | 595x1190x38mm | 6.6 Kg FG - LW | 595x1190x38mm | 6.6 Kg FG - NW | 595x1190x38mm | 6.6 Kg FR - LW | 595x1190x39mm | 6.6 Kg FR - NW | 595x1190x39mm | 6.6 Kg