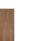

## Norma 16 SQR I - Ceiling Tile

Acoustic Ceiling Tile ( T frame compatible )

## Dimensions:

FG - PP | 605x605x38mm | 3.0 Kg FG - LW | 605x605x38mm | 3.0 Kg FG - NW | 605x605x38mm | 3.0 Kg FR - LW | 605x605x39mm | 3.0 Kg FR - NW | 605x605x39mm | 3.0 Kg