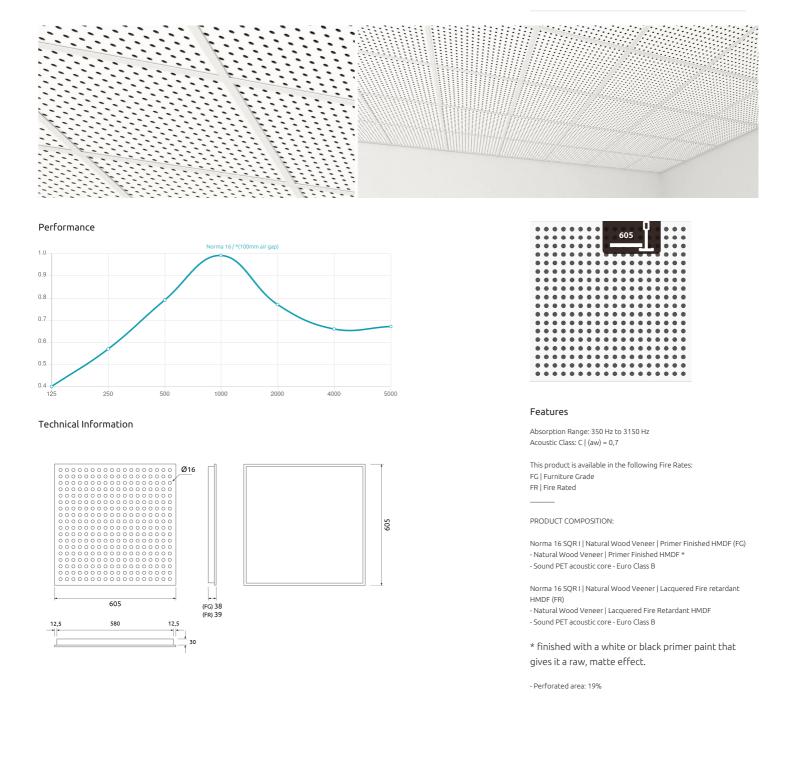

# Norma 16 SQR I - Ceiling Tile

Acoustic Ceiling Tile ( T frame compatible )

The refurbished Artnovion ceiling tile range is the perfect acoustic solution to apply on any T-frame grid system. This product line features adapted versions of the panel designs you love, all fully compatible with public building regulations and available in 4 different sizes – two for metric sized (M) and two for imperial sized (I) grid structures. Our ceiling tiles provide a simple, fast installation procedure in multiple environments such as shopping centers, offices, clinics and waiting rooms.

#### Purpose

- RT Reduction - Improving speech intelligibility - High frequency absorption

## Recommended for

- Office
- Hospitality - Public Spaces
- Conference Room
- Auditorium