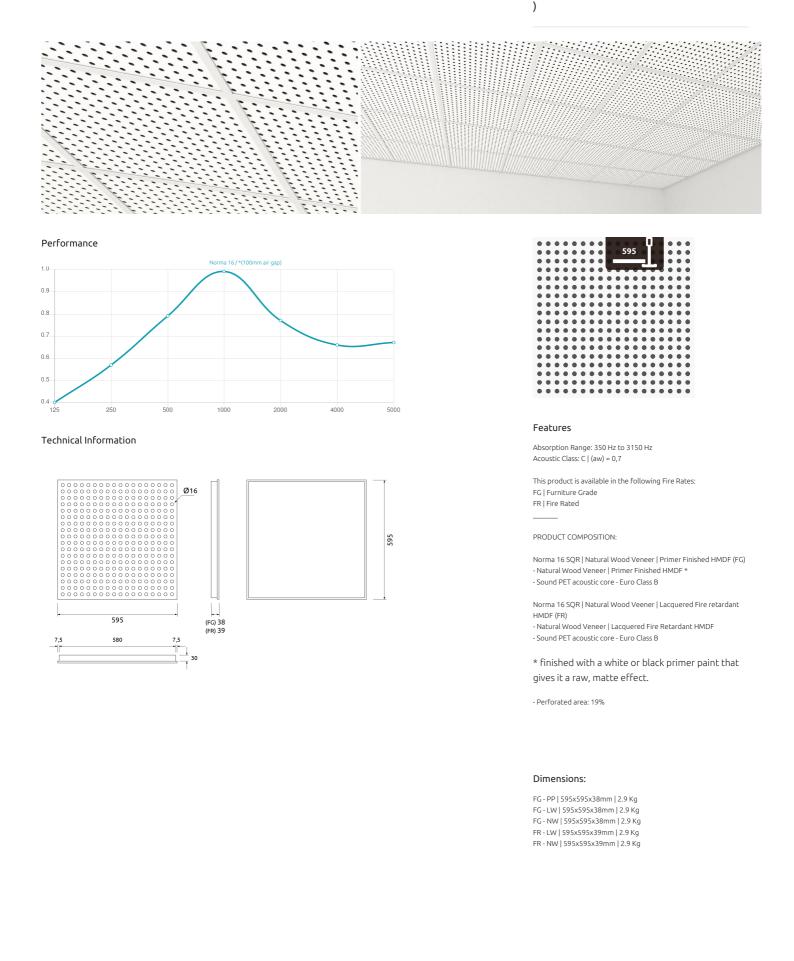

# Norma 16 SQR - Ceiling Tile

Acoustic Ceiling Tile ( T frame compatible )

The refurbished Artnovion ceiling tile range is the perfect acoustic solution to apply on any T-frame grid system. This product line features adapted versions of the panel designs you love, all fully compatible with public building regulations and available in 4 different sizes – two for metric sized (M) and two for imperial sized (I) grid structures. Our ceiling tiles provide a simple, fast installation procedure in multiple environments such as shopping centers, offices, clinics and waiting rooms.