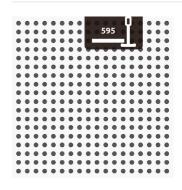

## Norma 16 SQR - Ceiling Tile

Acoustic Ceiling Tile ( T frame compatible

# Norma 16 SQR - Ceiling Tile

Acoustic Ceiling Tile ( T frame compatible )

The refurbished Artnovion ceiling tile range is the perfect acoustic solution to apply on any T-frame grid system. This product line features adapted versions of the panel designs you love, all fully compatible with public building regulations and available in 4 different sizes – two for metric sized (M) and two for imperial sized (I) grid structures. Our ceiling tiles provide a simple, fast installation procedure in multiple environments such as shopping centers, offices, clinics and waiting rooms.