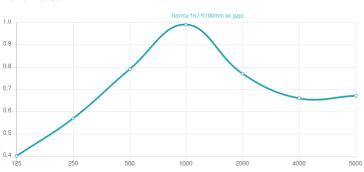

#### Features

Absorption Range: 350 Hz to 3150 Hz Acoustic Class: C | (aw) = 0,7

This product is available in the following Fire Rates: FG | Furniture Grade FR | Fire Rated

PRODUCT COMPOSITION:

Norma 16 RCT | Natural Wood Veneer | Primer Finished HMDF (FG) - Natural Wood Veneer | Primer Finished HMDF \* - Sound PET acoustic core - Euro Class B

#### Purpose

- RT Reduction - Improving speech intelligibility - High frequency absorption