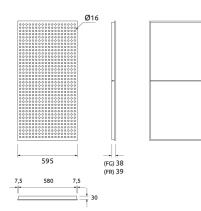

- Perforated area: 19%

## Dimensions:

FG - PP | 595x1190x38mm | 6.0 Kg FG - LW | 595x1190x38mm | 6.0 Kg FG - NW | 595x1190x38mm | 6.0 Kg FR - LW | 595x1190x39mm | 6.0 Kg FR - NW | 595x1190x39mm | 6.0 Kg