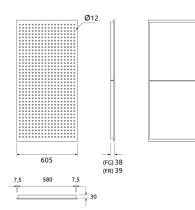

#### Dimensions:

FG - PP | 605x1210x38mm | 6.6 Kg FG - LW | 605x1210x38mm | 6.6 Kg FG - NW | 605x1210x38mm | 6.6 Kg FR - LW | 605x1210x39mm | 6.6 Kg FR - NW | 605x1210x39mm | 6.6 Kg

- Natural Wood Veneer | Lacquered Fire Retardant HMDF

- Sound PET acoustic core - Euro Class B

\* finished with a white or black primer paint that gives it a raw, matte effect.

- Perforated area: 11%