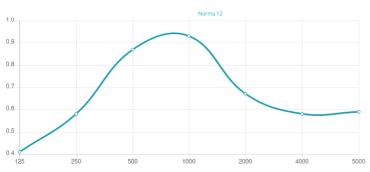

## Norma 12 RCT I - Ceiling Tile

Acoustic Ceiling Tile ( T frame compatible )

Performance

1210

**Technical Information** 

Features

Absorption Range: 350 Hz to 3150 Hz Acoustic Class: C | (aw) = 0,7

This product is available in the following Fire Rates: FG | Furniture Grade FR | Fire Rated

#### Purpose

- RT Reduction - Improving speech intelligibility - High frequency absorption