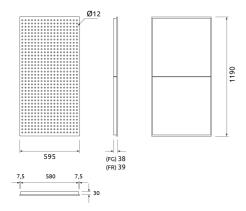

### Dimensions:

FG - PP | 595x1190x38mm | 6.2 Kg FG - LW | 595x1190x38mm | 6.2 Kg FG - NW | 595x1190x38mm | 6.2 Kg FR - LW | 595x1190x39mm | 6.2 Kg FR - NW | 595x1190x39mm | 6.2 Kg