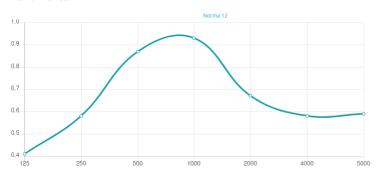

#### Features

Absorption Range: 350 Hz to 3150 Hz Acoustic Class: C | (aw) = 0,7

This product is available in the following Fire Rates: FG | Furniture Grade FR | Fire Rated

PRODUCT COMPOSITION:

Norma 12 RCT | Natural Wood Veneer | Primer Finished HMDF (FG)