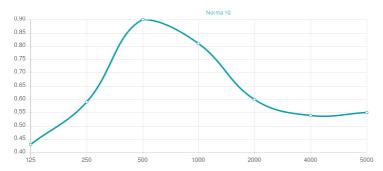

### Features

Absorption Range: 350 Hz to 3150 Hz Acoustic Class: C | (aw) = 0,7

This product is available in the following Fire Rates: FG | Furniture Grade FR | Fire Rated