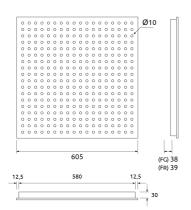

### Dimensions:

FG - PP | 605x605x38mm | 2.9 Kg FG - LW | 605x605x38mm | 2.9 Kg FG - NW | 605x605x38mm | 2.9 Kg FR - LW | 605x605x38mm | 2.9 Kg FR - NW | 605x605x39mm | 2.9 Kg