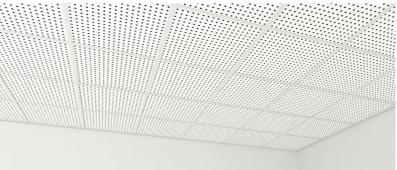

# Norma 10 SQR I - Ceiling Tile

Acoustic Ceiling Tile (T frame compatible

The refurbished Artnovion ceiling tile range is the perfect acoustic solution to apply on any T-frame grid system. This product line features adapted versions of the panel designs you love, all fully compatible with public building regulations and available in 4 different sizes – two for metric sized (M) and two for imperial sized (I) grid structures. Our ceiling tiles provide a simple, fast installation procedure in multiple environments such as shopping centers, offices, clinics and waiting rooms.

#### Recommended for

- Office
- Hospitality - Public Spaces
- Conference Room
- Auditorium