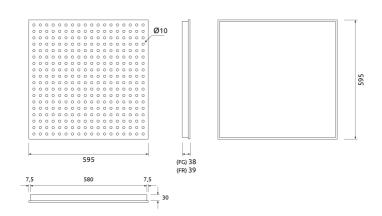

#### Dimensions:

FG - PP | 595x595x38mm | 2.8 Kg FG - LW | 595x595x38mm | 2.8 Kg FG - NW | 595x595x38mm | 2.8 Kg FR - LW | 595x595x39mm | 2.8 Kg FR - NW | 595x595x39mm | 2.8 Kg

The refurbished Artnovion ceiling tile range is the perfect acoustic solution to apply on any T-frame grid system. This product line features adapted versions of the panel designs you love, all fully compatible with public building regulations and available in 4 different sizes – two for metric sized (M) and two for imperial sized (I) grid structures. Our ceiling tiles provide a simple, fast installation procedure in multiple environments such as shopping centers, offices, clinics and waiting rooms.