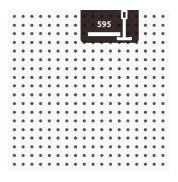

## Norma 10 SQR - Ceiling Tile

Acoustic Ceiling Tile ( T frame compatible )

#### Dimensions:

FG - PP | 595x595x38mm | 2.8 Kg FG - LW | 595x595x38mm | 2.8 Kg FG - NW | 595x595x38mm | 2.8 Kg FR - LW | 595x595x39mm | 2.8 Kg FR - NW | 595x595x39mm | 2.8 Kg

The refurbished Artnovion ceiling tile range is the perfect acoustic solution to apply on any T-frame grid system. This product line features adapted versions of the panel designs you love, all fully compatible with public building regulations and available in 4 different sizes – two for metric sized (M) and two for imperial sized (I) grid structures. Our ceiling tiles provide a simple, fast installation procedure in multiple environments such as shopping centers, offices, clinics and waiting rooms.