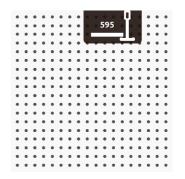

#### Dimensions:

FG - PP | 595x595x38mm | 2.8 Kg FG - LW | 595x595x38mm | 2.8 Kg FG - NW | 595x595x38mm | 2.8 Kg FR - LW | 595x595x39mm | 2.8 Kg FR - NW | 595x595x39mm | 2.8 Kg

The refurbished Artnovion ceiling tile range is the perfect acoustic solution to apply on any T-frame grid system. This product line features adapted versions of the panel designs you love, all fully compatible with public building regulations and available in 4 different sizes – two for metric sized (M) and two for imperial sized (I) grid structures. Our ceiling tiles provide a simple, fast installation procedure in multiple environments such as shopping centers, offices, clinics and waiting rooms.