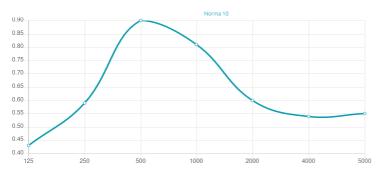

#### Features

Absorption Range: 350 Hz to 3150 Hz Acoustic Class: C | (aw) = 0,7

This product is available in the following Fire Rates: FG | Furniture Grade FR | Fire Rated