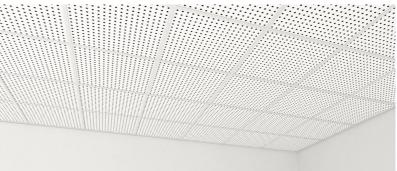

## Norma 10 SQR - Ceiling Tile

Acoustic Ceiling Tile ( T frame compatible )

#### Dimensions:

FG - PP | 595x595x38mm | 2.8 Kg FG - LW | 595x595x38mm | 2.8 Kg FG - NW | 595x595x38mm | 2.8 Kg FR - LW | 595x595x39mm | 2.8 Kg FR - NW | 595x595x39mm | 2.8 Kg

The refurbished Artnovion ceiling tile range is the perfect acoustic solution to apply on any T-frame grid system. This product line features adapted versions of the panel designs you love, all fully compatible with public building regulations and available in 4 different sizes – two for metric sized (M) and two for imperial sized (I) grid structures. Our ceiling tiles provide a simple, fast installation procedure in multiple environments such as shopping centers, offices, clinics and waiting rooms.