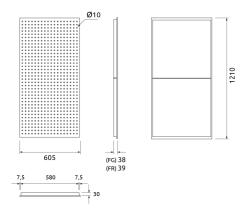

## Norma 10 RCT I - Ceiling Tile

Acoustic Ceiling Tile ( T frame compatible )

## Dimensions:

FG - PP | 605x1210x38mm | 6.8 Kg FG - LW | 605x1210x38mm | 6.8 Kg FG - NW | 605x1210x38mm | 6.8 Kg FR - LW | 605x1210x39mm | 6.8 Kg FR - NW | 605x1210x39mm | 6.8 Kg