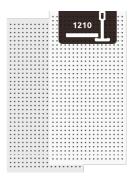

## Dimensions:

FG - PP | 605x1210x38mm | 6.8 Kg FG - LW | 605x1210x38mm | 6.8 Kg FG - NW | 605x1210x38mm | 6.8 Kg FR - LW | 605x1210x39mm | 6.8 Kg FR - NW | 605x1210x39mm | 6.8 Kg