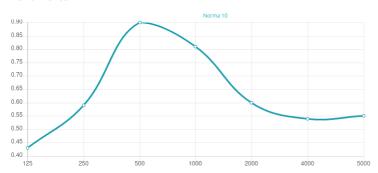

#### Features

Absorption Range: 350 Hz to 3150 Hz Acoustic Class: C | (aw) = 0,7

This product is available in the following Fire Rates: FG | Furniture Grade FR | Fire Rated

PRODUCT COMPOSITION:

Norma 10 RCT | Natural Wood Veneer | Primer Finished HMDF (FG)