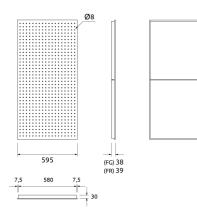

- Perforated area: 7%

#### Dimensions:

FG - PP | 595x1190x38mm | 6.3 Kg FG - LW | 595x1190x38mm | 6.3 Kg FG - NW | 595x1190x38mm | 6.3 Kg FR - LW | 595x1190x39mm | 6.3 Kg FR - NW | 595x1190x39mm | 6.3 Kg