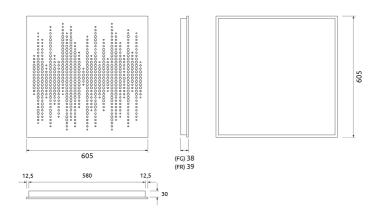

### Technical Information

### Dimensions:

FG - PP | 605x605x38mm | 2.8 Kg

FG - LW | 605x605x38mm | 2.8 Kg

FG - NW | 605x605x38mm | 2.8 Kg FR - LW | 605x605x39mm | 2.8 Kg

FR - NW | 605x605x39mm | 2.8 Kg

The refurbished Artnovion ceiling tile range is the perfect acoustic solution to apply on any T-frame grid system. This product line features adapted versions of the panel designs you love, all fully compatible with public building regulations and available in 4 different sizes – two for metric sized (M) and two for imperial sized (I) grid structures. Our ceiling tiles provide a simple, fast installation procedure in multiple environments such as shopping centers, offices, clinics and waiting rooms.