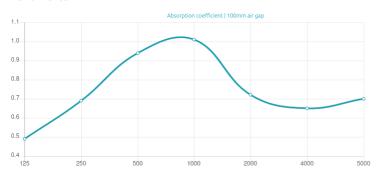

#### Performance

#### Features

Absorption Range: 350 Hz to 3150 Hz Acoustic Class: C | (aw) = 0,7

This product is available in the following Fire Rates: FG | Furniture Grade FR | Fire Rated