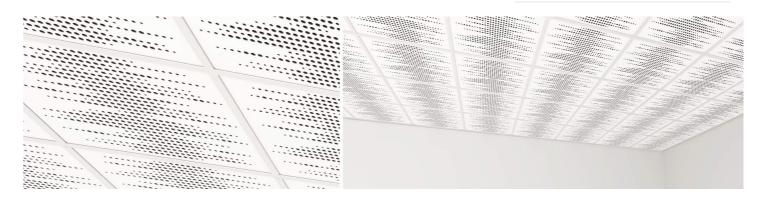

## Athos SQR - Ceiling Tile

Acoustic Ceiling Tile ( T frame compatible )

#### Dimensions:

FG - PP | 595x595x38mm | 2.6 Kg FG - LW | 595x595x38mm | 2.6 Kg FG - NW | 595x595x38mm | 2.6 Kg FR - LW | 595x595x39mm | 2.6 Kg FR - NW | 595x595x39mm | 2.6 Kg

The refurbished Artnovion ceiling tile range is the perfect acoustic solution to apply on any T-frame grid system. This product line features adapted versions of the panel designs you love, all fully compatible with public building regulations and available in 4 different sizes – two for metric sized (M) and two for imperial sized (I) grid structures. Our ceiling tiles provide a simple, fast installation procedure in multiple environments such as shopping centers, offices, clinics and waiting rooms.