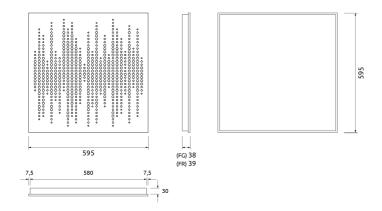

#### Dimensions:

FG - PP | 595x595x38mm | 2.6 Kg FG - LW | 595x595x38mm | 2.6 Kg FG - NW | 595x595x38mm | 2.6 Kg FR - LW | 595x595x39mm | 2.6 Kg FR - NW | 595x595x39mm | 2.6 Kg

The refurbished Artnovion ceiling tile range is the perfect acoustic solution to apply on any T-frame grid system. This product line features adapted versions of the panel designs you love, all fully compatible with public building regulations and available in 4 different sizes – two for metric sized (M) and two for imperial sized (I) grid structures. Our ceiling tiles provide a simple, fast installation procedure in multiple environments such as shopping centers, offices, clinics and waiting rooms.