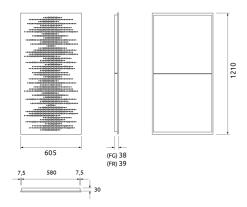

# Technical Information

### Dimensions:

FG - PP | 605x1210x38mm | 6.4 Kg FG - LW | 605x1210x38mm | 6.4 Kg FG - NW | 605x1210x38mm | 6.4 Kg FR - LW | 605x1210x39mm | 6.4 Kg FR - NW | 605x1210x39mm | 6.4 Kg