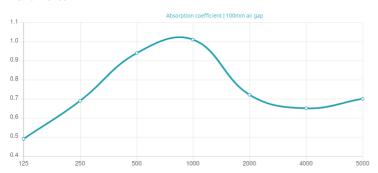

### Performance

### Features

Absorption Range: 350 Hz to 3150 Hz Acoustic Class: C | (aw) = 0,7

This product is available in the following Fire Rates: FG | Furniture Grade FR | Fire Rated