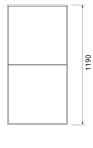

#### Dimensions:

FG - PP | 595x1190x38mm | 6.0 Kg FG - LW | 595x1190x38mm | 6.0 Kg FG - NW | 595x1190x38mm | 6.0 Kg FR - LW | 595x1190x39mm | 6.0 Kg FR - NW | 595x1190x39mm | 6.0 Kg