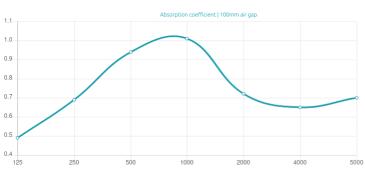

# Athos RCT - Ceiling Tile

Acoustic Ceiling Tile ( T frame compatible )

Performance

Technical Information

Features

Absorption Range: 350 Hz to 3150 Hz Acoustic Class: C | (aw) = 0,7

This product is available in the following Fire Rates: FG | Furniture Grade FR | Fire Rated

#### Purpose

- RT Reduction

- Improving speech intelligibility

- High frequency absorption