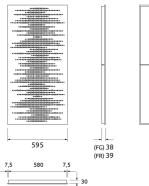

#### Dimensions:

FG - PP | 595x1190x38mm | 6.0 Kg FG - LW | 595x1190x38mm | 6.0 Kg FG - NW | 595x1190x38mm | 6.0 Kg FR - LW | 595x1190x39mm | 6.0 Kg FR - NW | 595x1190x39mm | 6.0 Kg