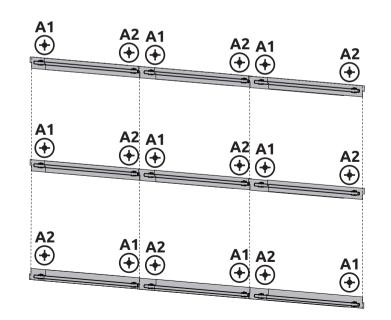

## Venice 16:9

Installation with FixArt Tube

pag. 1

3

pag. 5 pag. 6

5

Each row of unsupported panels should be installed using the "Fixed" method.

All other rows are installed using the "Adjustable" method.