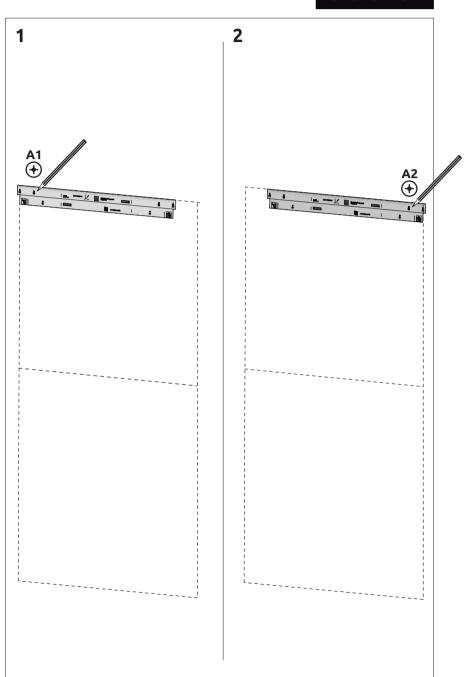

## Venice 16:9

Installation with FixArt Tube

pag. 1

3

pag. 5 pag. 6

5

Each row of unsupported panels should be installed using the "Fixed" method.

All other rows are installed using the "Adjustable" method.