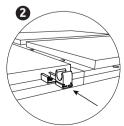

# Installation guide

## Venice 16:9

Installation with FixArt Tube







pag. 1









3

pag. 5 pag. 6



5



Each row of unsupported panels should be installed using the "Fixed" method.

All other rows are installed using the "Adjustable" method.



Fixed





















### Passion for Acoustics

Rua das Vinhas nº 89 - Pav. 5 e 6 4580-750 Sobrosa Paredes Portugal

## **Guarantee policy**

Dear customer,

All of our products have optimized shipping methods and undergo strict quality control methods to ensure that they reach you in perfect condition. In the unlikely event that your product develops a fault, please contact your vendor or our product support department at support@artnovion.com. Please note the following terms under which quarantee claims can be made:

- 1. These guarantee terms cover additional guarantee rights and do not affect your statutory warranty rights. We do not charge you for this guarantee.
- 2.Our guarantee only covers problems caused by material or manufacturing defects, and is restricted to the rectification of these defect