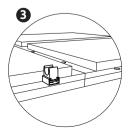

## Venice 16:9

Installation with FixArt Tube

pag. 1

3

pag. 5 pag. 6

5

Each row of unsupported panels should be installed using the "Fixed" method.

All other rows are installed using the "Adjustable" method.