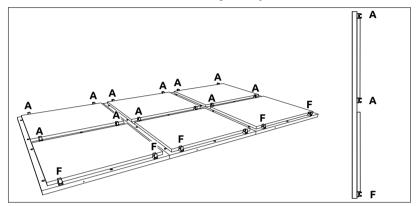

## Venice 16:9

Installation with FixArt Tube

pag. 1

3

pag. 5 pag. 6

5

Each row of unsupported panels should be installed using the "Fixed" method.

All other rows are installed using the "Adjustable" method.

Fixed