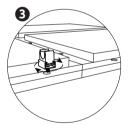

## Venice 16:9

Installation with FixArt Tube

pag. 1

3

pag. 5 pag. 6

5

Each row of unsupported panels should be installed using the "Fixed" method.

All other rows are installed using the "Adjustable" method.

Fixed