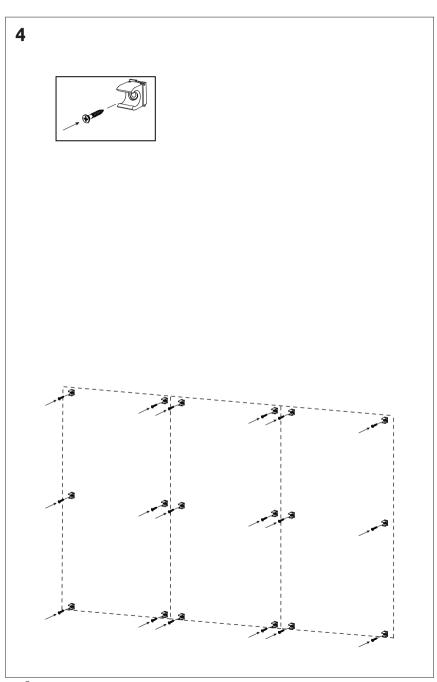

## Venice 16:9

Installation with FixArt Tube

pag. 1

3

pag. 5 pag. 6

5

Each row of unsupported panels should be installed using the "Fixed" method.

All other rows are installed using the "Adjustable" method.