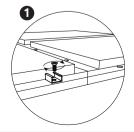

## Venice 16:9

Installation with FixArt Tube

pag. 1

3

pag. 5 pag. 6

5

Each row of unsupported panels should be installed using the "Fixed" method.

All other rows are installed using the "Adjustable" method.

Fixed