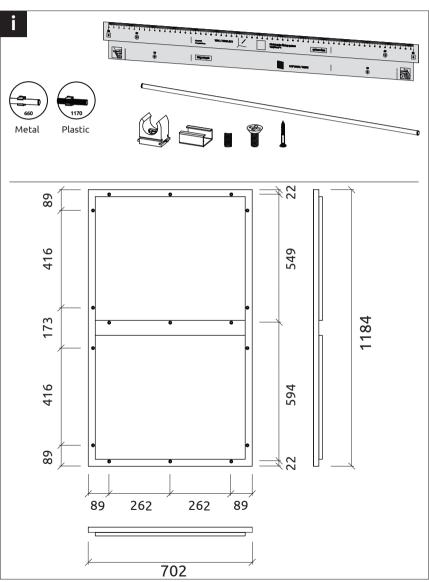

## Venice 16:9

Installation with FixArt Tube

pag. 1

3

pag. 5 pag. 6

5

Each row of unsupported panels should be installed using the "Fixed" method.

All other rows are installed using the "Adjustable" method.