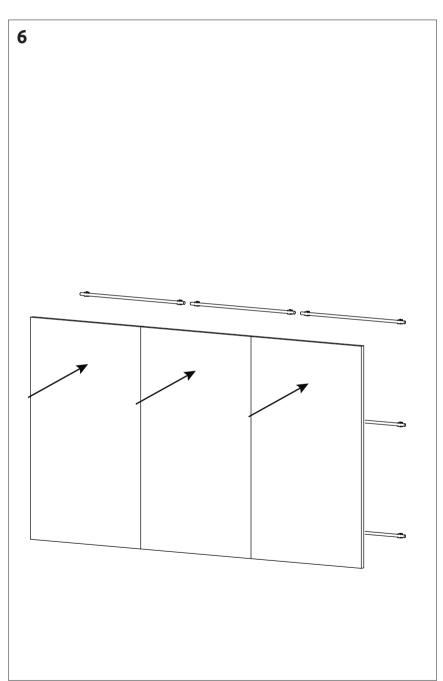

## Venice 16:9

Installation with FixArt Tube

pag. 1

3

pag. 5 pag. 6

5

Each row of unsupported panels should be installed using the "Fixed" method.

All other rows are installed using the "Adjustable" method.