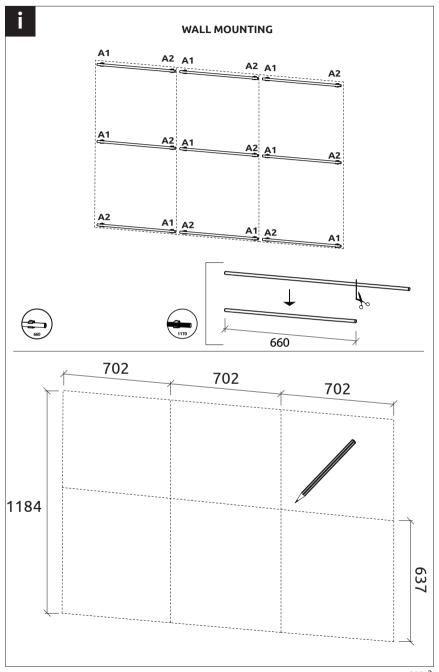

## Venice 16:9

Installation with FixArt Tube

pag. 1

3

pag. 5 pag. 6

5

Each row of unsupported panels should be installed using the "Fixed" method.

All other rows are installed using the "Adjustable" method.