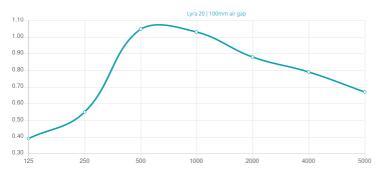

#### Performance

#### Features

Absorption Range: 350 Hz to 3150 Hz Acoustic Class: C | (aw) = 0,7

This product is available in the following Fire Rates: FG | Furniture Grade FR | Fire Rated