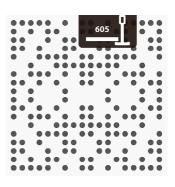

- Natural Wood Veneer | Lacquered Fire Retardant HMDF
- Sound PET acoustic core Euro Class B
- \* finished with a white or black primer paint that gives it a raw, matte effect.
- Perforated area: 20%

#### Dimensions:

FG - PP | 605x605x38mm | 2.6 Kg FG - LW | 605x605x38mm | 2.6 Kg FG - NW | 605x605x38mm | 2.6 Kg FR - LW | 605x605x39mm | 2.6 Kg FR - NW | 605x605x39mm | 2.6 Kg

The refurbished Artnovion ceiling tile range is the perfect acoustic solution to apply on any T-frame grid system. This product line features adapted versions of the panel designs you love, all fully compatible with public building regulations and available in 4 different sizes – two for metric sized (M) and two for imperial sized (I) grid structures. Our ceiling tiles provide a simple, fast installation procedure in multiple environments such as shopping centers, offices, clinics and waiting rooms.