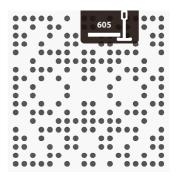

- Natural Wood Veneer | Lacquered Fire Retardant HMDF
- Sound PET acoustic core Euro Class B
- \* finished with a white or black primer paint that gives it a raw, matte effect.
- Perforated area: 20%

#### Dimensions:

FG - PP | 605x605x38mm | 2.6 Kg FG - LW | 605x605x38mm | 2.6 Kg FG - NW | 605x605x38mm | 2.6 Kg FR - LW | 605x605x39mm | 2.6 Kg FR - NW | 605x605x39mm | 2.6 Kg

The refurbished Artnovion ceiling tile range is the perfect acoustic solution to apply on any T-frame grid system. This product line features adapted versions of the panel designs you love, all fully compatible with public building regulations and available in 4 different sizes – two for metric sized (M) and two for imperial sized (I) grid structures. Our ceiling tiles provide a simple, fast installation procedure in multiple environments such as shopping centers, offices, clinics and waiting rooms.