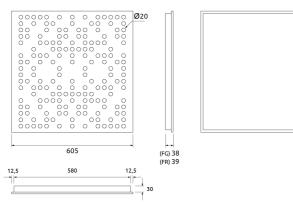

## Technical Information

- Natural Wood Veneer | Lacquered Fire Retardant HMDF
- Sound PET acoustic core Euro Class B
- \* finished with a white or black primer paint that gives it a raw, matte effect.
- Perforated area: 20%

#### Dimensions:

FG - PP | 605x605x38mm | 2.6 Kg FG - LW | 605x605x38mm | 2.6 Kg FG - NW | 605x605x38mm | 2.6 Kg FR - LW | 605x605x39mm | 2.6 Kg FR - NW | 605x605x39mm | 2.6 Kg

The refurbished Artnovion ceiling tile range is the perfect acoustic solution to apply on any T-frame grid system. This product line features adapted versions of the panel designs you love, all fully compatible with public building regulations and available in 4 different sizes – two for metric sized (M) and two for imperial sized (I) grid structures. Our ceiling tiles provide a simple, fast installation procedure in multiple environments such as shopping centers, offices, clinics and waiting rooms.