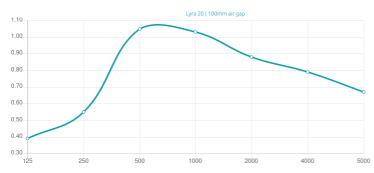

### Performance

### Features

Absorption Range: 350 Hz to 3150 Hz Acoustic Class: C | (aw) = 0,7

This product is available in the following Fire Rates: FG | Furniture Grade FR | Fire Rated

PRODUCT COMPOSITION:

Lyra 20 SQR | Natural Wood Veneer | Primer Finished HMDF (FG) - Natural Wood Veneer | Primer Finished HMDF \* - Sound PET acoustic core - Euro Class B

### Purpose

- RT Reduction - Improving speech intelligibility

- High frequency absorption