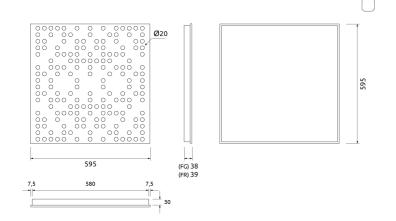

## Technical Information

- Perforated area: 20%

#### Dimensions:

FG - PP | 595x595x38mm | 2.4 Kg FG - LW | 595x595x38mm | 2.4 Kg FG - NW | 595x595x38mm | 2.4 Kg FR - LW | 595x595x39mm | 2.4 Kg FR - NW | 595x595x39mm | 2.4 Kg