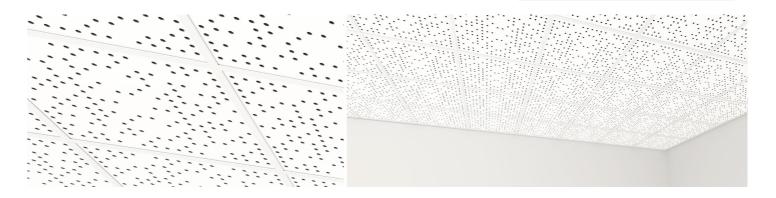

## Lyra 20 SQR - Ceiling Tile

Acoustic Ceiling Tile ( T frame compatible )

# Lyra 20 SQR - Ceiling Tile

Acoustic Ceiling Tile ( T frame compatible )

The refurbished Artnovion ceiling tile range is the perfect acoustic solution to apply on any T-frame grid system. This product line features adapted versions of the panel designs you love, all fully compatible with public building regulations and available in 4 different sizes – two for metric sized (M) and two for imperial sized (I) grid structures. Our ceiling tiles provide a simple, fast installation procedure in multiple environments such as shopping centers, offices, clinics and waiting rooms.