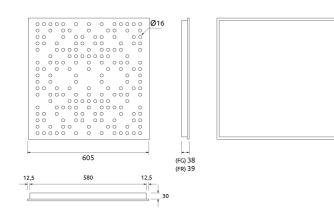

## PRODUCT COMPOSITION:

605

Lyra 16 SQR I | Natural Wood Veneer | Primer Finished HMDF (FG)

- Natural Wood Veneer | Primer Finished HMDF \*
- Sound PET acoustic core Euro Class B

Lyra 16 SQR I | Natural Wood Veener | Lacquered Fire retardant HMDF (FR)

- Natural Wood Veneer | Lacquered Fire Retardant HMDF
- Sound PET acoustic core Euro Class B
- $\mbox{\ensuremath{*}}$  finished with a white or black primer paint that gives it a raw, matte effect.
- Perforated area: 10%

#### Dimensions:

FG - PP | 605x605x38mm | 3.1 Kg FG - LW | 605x605x38mm | 3.1 Kg FG - NW | 605x605x38mm | 3.1 Kg FR - LW | 605x605x39mm | 3.1 Kg FR - NW | 605x605x39mm | 3.1 Kg

The refurbished Artnovion ceiling tile range is the perfect acoustic solution to apply on any T-frame grid system. This product line features adapted versions of the panel designs you love, all fully compatible with public building regulations and available in 4 different sizes – two for metric sized (M) and two for imperial sized (I) grid structures. Our ceiling tiles provide a simple, fast installation procedure in multiple environments such as shopping centers, offices, clinics and waiting rooms.