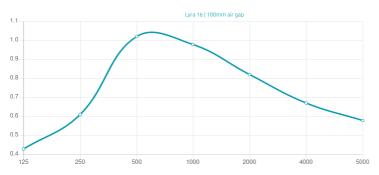

#### Performance

#### Features

Absorption Range: 350 Hz to 3150 Hz Acoustic Class: C | (aw) = 0,7

This product is available in the following Fire Rates: FG | Furniture Grade FR | Fire Rated