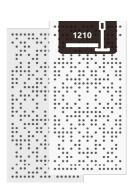

- Natural Wood Veneer | Lacquered Fire Retardant HMDF

- Sound PET acoustic core - Euro Class B

\* finished with a white or black primer paint that gives it a raw, matte effect.

- Perforated area: 10%

### Dimensions:

FG - PP | 605x1210x38mm | 6.4 Kg FG - LW | 605x1210x38mm | 6.4 Kg FG - NW | 605x1210x38mm | 6.4 Kg FR - LW | 605x1210x39mm | 6.4 Kg FR - NW | 605x1210x39mm | 6.4 Kg