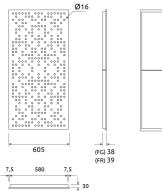

# Lyra 16 RCT I - Ceiling Tile

Acoustic Ceiling Tile ( T frame compatible )

Performance

Technical Information

Features

Absorption Range: 350 Hz to 3150 Hz Acoustic Class: C | (aw) = 0,7

This product is available in the following Fire Rates: FG | Furniture Grade FR | Fire Rated

- Natural Wood Veneer | Lacquered Fire Retardant HMDF

- Sound PET acoustic core - Euro Class B

\* finished with a white or black primer paint that gives it a raw, matte effect.

- Perforated area: 10%

### Dimensions:

FG - PP | 605x1210x38mm | 6.4 Kg FG - LW | 605x1210x38mm | 6.4 Kg FG - NW | 605x1210x38mm | 6.4 Kg FR - LW | 605x1210x39mm | 6.4 Kg FR - NW | 605x1210x39mm | 6.4 Kg