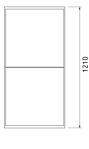

### Dimensions:

FG - PP | 605x1210x38mm | 6.4 Kg FG - LW | 605x1210x38mm | 6.4 Kg FG - NW | 605x1210x38mm | 6.4 Kg FR - LW | 605x1210x39mm | 6.4 Kg FR - NW | 605x1210x39mm | 6.4 Kg