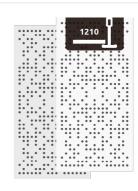

- Natural Wood Veneer | Lacquered Fire Retardant HMDF

- Sound PET acoustic core - Euro Class B

\* finished with a white or black primer paint that gives it a raw, matte effect.

- Perforated area: 10%

### Dimensions:

FG - PP | 605x1210x38mm | 6.4 Kg FG - LW | 605x1210x38mm | 6.4 Kg FG - NW | 605x1210x38mm | 6.4 Kg FR - LW | 605x1210x39mm | 6.4 Kg FR - NW | 605x1210x39mm | 6.4 Kg