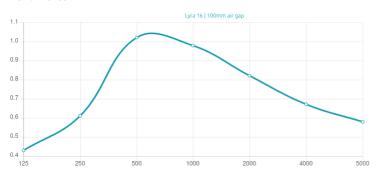

#### Performance

#### Features

Absorption Range: 350 Hz to 3150 Hz Acoustic Class: C | (aw) = 0,7

This product is available in the following Fire Rates: FG | Furniture Grade FR | Fire Rated