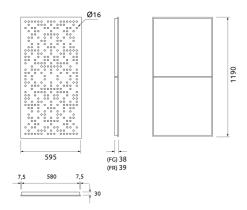

# Lyra 16 RCT - Ceiling Tile

Acoustic Ceiling Tile ( T frame compatible )

### Dimensions:

FG - PP | 595x1190x38mm | 6.0 Kg FG - LW | 595x1190x38mm | 6.0 Kg FG - NW | 595x1190x38mm | 6.0 Kg FR - LW | 595x1190x39mm | 6.0 Kg FR - NW | 595x1190x39mm | 6.0 Kg