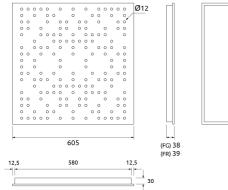

#### Dimensions:

FG - PP | 605x605x38mm | 3.3 Kg FG - LW | 605x605x38mm | 3.3 Kg FG - NW | 605x605x38mm | 3.3 Kg FR - LW | 605x605x39mm | 3.3 Kg FR - NW | 605x605x39mm | 3.3 Kg

The refurbished Artnovion ceiling tile range is the perfect acoustic solution to apply on any T-frame grid system. This product line features adapted versions of the panel designs you love, all fully compatible with public building regulations and available in 4 different sizes – two for metric sized (M) and two for imperial sized (I) grid structures. Our ceiling tiles provide a simple, fast installation procedure in multiple environments such as shopping centers, offices, clinics and waiting rooms.