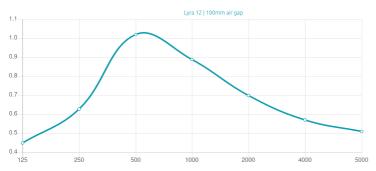

## Performance

#### Features

Absorption Range: 350 Hz to 3150 Hz Acoustic Class: C | (aw) = 0,7

This product is available in the following Fire Rates: FG | Furniture Grade FR | Fire Rated