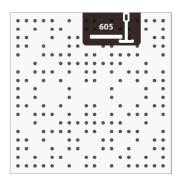

#### Dimensions:

FG - PP | 605x605x38mm | 3.3 Kg FG - LW | 605x605x38mm | 3.3 Kg FG - NW | 605x605x38mm | 3.3 Kg FR - LW | 605x605x39mm | 3.3 Kg FR - NW | 605x605x39mm | 3.3 Kg

The refurbished Artnovion ceiling tile range is the perfect acoustic solution to apply on any T-frame grid system. This product line features adapted versions of the panel designs you love, all fully compatible with public building regulations and available in 4 different sizes – two for metric sized (M) and two for imperial sized (I) grid structures. Our ceiling tiles provide a simple, fast installation procedure in multiple environments such as shopping centers, offices, clinics and waiting rooms.