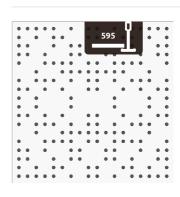

- Perforated area: 5%

### Dimensions:

FG - PP | 595x595x38mm | 3.1 Kg FG - LW | 595x595x38mm | 3.1 Kg FG - NW | 595x595x38mm | 3.1 Kg FR - LW | 595x595x39mm | 3.1 Kg FR - NW | 595x595x39mm | 3.1 Kg