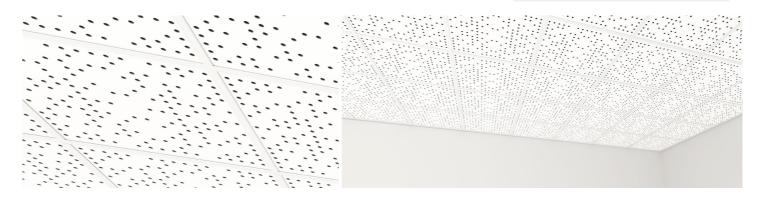

## Lyra 12 SQR - Ceiling Tile

Acoustic Ceiling Tile ( T frame compatible )

The refurbished Artnovion ceiling tile range is the perfect acoustic solution to apply on any T-frame grid system. This product line features adapted versions of the panel designs you love, all fully compatible with public building regulations and available in 4 different sizes – two for metric sized (M) and two for imperial sized (I) grid structures. Our ceiling tiles provide a simple, fast installation procedure in multiple environments such as shopping centers, offices, clinics and waiting rooms.

- Perforated area: 5%