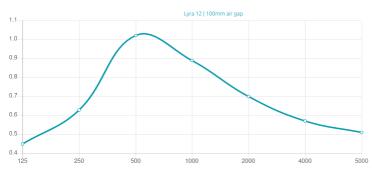

## Features

Absorption Range: 350 Hz to 3150 Hz Acoustic Class: C | (aw) = 0,7

This product is available in the following Fire Rates: FG | Furniture Grade FR | Fire Rated

PRODUCT COMPOSITION:

Lyra 12 SQR | Natural Wood Veneer | Primer Finished HMDF (FG) - Natural Wood Veneer | Primer Finished HMDF \* - Sound PET acoustic core - Euro Class B

- Perforated area: 5%