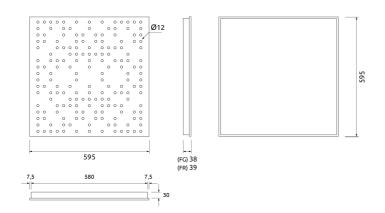

### Dimensions:

FG - PP | 595x595x38mm | 3.1 Kg FG - LW | 595x595x38mm | 3.1 Kg FG - NW | 595x595x38mm | 3.1 Kg FR - LW | 595x595x39mm | 3.1 Kg FR - NW | 595x595x39mm | 3.1 Kg

- Perforated area: 5%